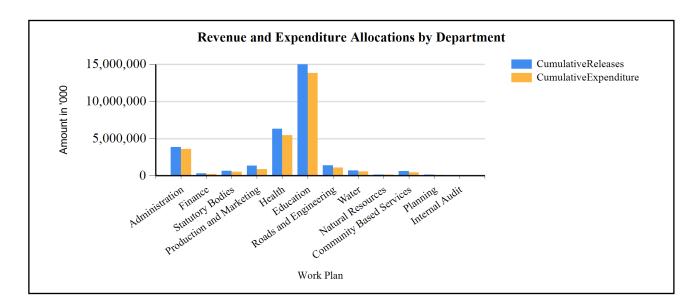

### G1: Graph on the revenue and expenditure performance by Department

Disbursements to departments totaled to shs. 31,228,618,000 which is 99.9% of the total revenue detailed as:- Administration Shs. 3,845,635,000 (74%); Finance shs. 321,895,000 (67%); Statutory Bodies Shs. 657,634,000 (71%); Production and Marketing Shs. 1,340,165,000 (76%); Health Shs. 6,330,653,000 (73%); Education Shs. 15,618,088,000 (76%); Roads and Engineering Shs. 1,412,280,000 (81%); Water Shs. 705,146,000 (96%), Natural Resources Shs. 167,843,000 (72%); Community Based Services Shs. 621,054,000 (43%), Planning Unit Shs. 142,886,000 (77%) and Internal Audit Shs. 65,382,000 (65%).