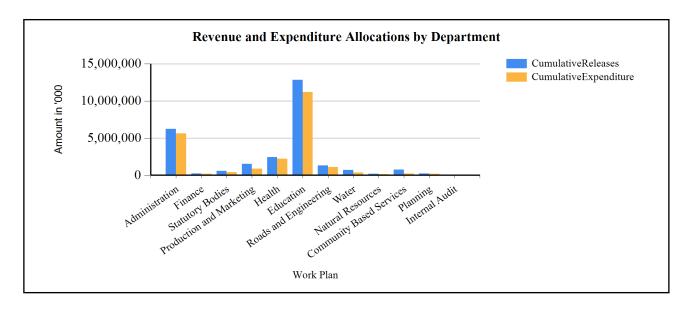

### G1: Graph on the revenue and expenditure performance by Department

### **Overall Expenditure Performance by Workplan**

| Ushs Thousands           | Approved<br>Budget | Cumulative<br>Releases | Cumulative<br>Expenditure | % Budget<br>Released | % Budget<br>Spent | % Releases<br>Spent |
|--------------------------|--------------------|------------------------|---------------------------|----------------------|-------------------|---------------------|
| Planning                 | 291,512            | 243,556                | 228,204                   | 84%                  | 78%               | 94%                 |
| Internal Audit           | 75,650             | 58,427                 | 47,287                    | 77%                  | 63%               | 81%                 |
| Administration           | 8,417,183          | 6,240,436              | 5,897,731                 | 74%                  | 70%               | 95%                 |
| Finance                  | 302,144            | 223,696                | 197,400                   | 74%                  | 65%               | 88%                 |
| Statutory Bodies         | 809,918            | 598,621                | 441,583                   | 74%                  | 55%               | 74%                 |
| Production and Marketing | 1,950,249          | 1,539,218              | 1,053,654                 | 79%                  | 54%               | 68%                 |
| Health                   | 4,026,355          | 2,423,719              | 2,270,867                 | 60%                  | 56%               | 94%                 |
| Education                | 17,032,822         | 12,851,572             | 11,213,842                | 75%                  | 66%               | 87%                 |
| Roads and Engineering    | 1,749,159          | 1,297,775              | 1,086,076                 | 74%                  | 62%               | 84%                 |
| Water                    | 840,911            | 719,026                | 384,855                   | 86%                  | 46%               | 54%                 |
| Natural Resources        | 304,941            | 200,946                | 188,740                   | 66%                  | 62%               | 94%                 |
| Community Based Services | 1,519,031          | 762,720                | 488,176                   | 50%                  | 32%               | 64%                 |
| Grand Total              | 37,319,878         | 27,159,712             | 23,498,415                | 73%                  | 63%               | 87%                 |
| Wage                     | 17,367,084         | 13,070,915             | 12,647,229                | 75%                  | 73%               | 97%                 |
| Non-Wage Reccurent       | 9,911,490          | 7,039,130              | 6,463,572                 | 71%                  | 65%               | 92%                 |
| Domestic Devt            | 9,187,323          | 7,000,872              | 4,351,330                 | 76%                  | 47%               | 62%                 |
| Donor Devt               | 853,981            | 48,794                 | 48,794                    | 6%                   | 6%                | 100%                |