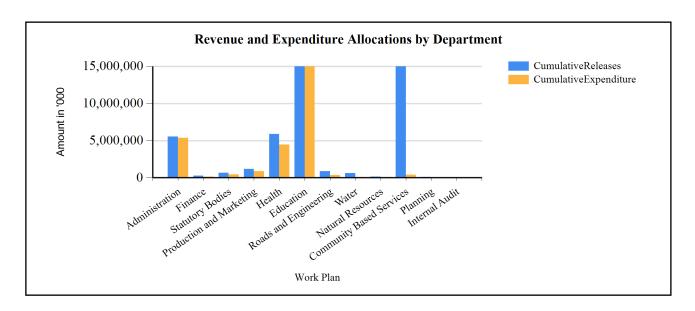

represented 72% of the planned receipts. The poor performance arose from low outturns in Other Government Transfers and no receipts form Donor funding which realized 18% and 0% respectively. The resulting poor performance in two sources came as the result of some of the sources under this category, in particular URF being reclassified. The worst performance was in Donor Funding which performed at 0% was because donors were realigning their funding programmes in the district.

A total Ugsh 19,135,301,000, representing 67%, was allocated to departments leaving Ugsh 13,080,195,000 on General fund during the quarter pending transfers to Lower Local Centres and multisectoral transfers when the system needs are completed.

### G1: Graph on the revenue and expenditure performance by Department



### **Cumulative Revenue Performance by Source**

| Ushs Thousands            | Approved Budget | <b>Cumulative Receipts</b> | % of Budget<br>Received |
|---------------------------|-----------------|----------------------------|-------------------------|
| 1.Locally Raised Revenues | 316,821         | 716,979                    | 226 %                   |
| Local Services Tax        | 9,500           | 94,991                     | 1000 %                  |
| Land Fees                 | 36,819          | 16,423                     | 45 %                    |
| Local Hotel Tax           | 6,172           | 1,719                      | 28 %                    |
| Application Fees          | 12,280          | 8,173                      | 67 %                    |
| Business licenses