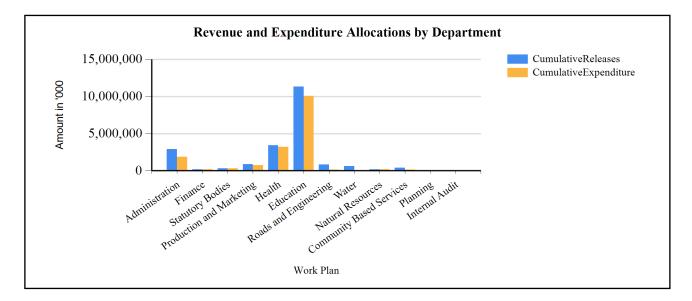

ed by the poor performance of revenue expected from land fees and business licences where the utility operators defaulted. However, 0% was realized from donor funding and the performance was poor because most activities to be implemented were not falling in this quarter. All funds received were disbursed to the respective departments. Shs.21,269,435,000 representing 69% of the total budget was realized whereas shs.18,480,291000 representing 87% of the realized funds and 60% of the annual budget was spent by the various sectors. Shs.2,789,144,000 was unspent and was majorly for the Domestic Dev't where only 87% of the released budget was spent due to the contactable works for which the implementation was still ongoing

### G1: Graph on the revenue and expenditure performance by Department



#### **Cumulative Revenue Performance by Source**

| Ushs Thousands                         | Approved Budget | Cumulative Receipts | % of Budget<br>Received |
|----------------------------------------|-----------------|---------------------|-------------------------|
| 1.Locally Raised Revenues              | 339,112         | 99,781              | 29 %                    |
| Local Services Tax                     | 96,099          | 59,919              | 62 %                    |
| Land Fees                              | 10,000          | 280                 | 3 %                     |
| Application Fees                       | 54,013          | 12,524              | 23 %                    |
| Business licenses                      | 16,000          | 70                  | 0 %