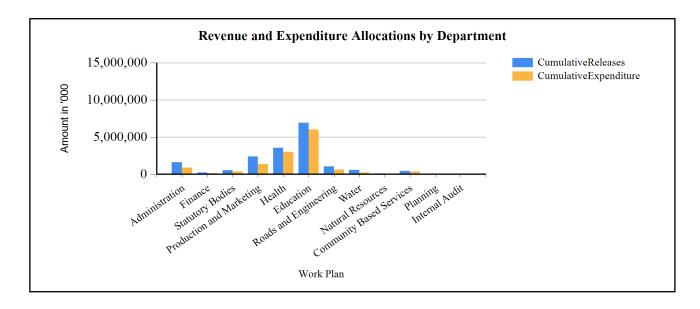

## **Overall Expenditure Performance by Workplan**

| Ushs Thousands           | Approved<br>Budget | Cumulative<br>Releases | Cumulative<br>Expenditure | % Budget<br>Released | % Budget<br>Spent | % Releases<br>Spent |
|--------------------------|--------------------|------------------------|---------------------------|----------------------|-------------------|---------------------|
| Planning                 | 71,598             | 49,126                 | 26,582                    | 69%                  | 37%               | 54%                 |
| Internal Audit           | 83,881             | 56,497                 | 48,802                    | 67%                  | 58%               | 86%                 |
| Administration           | 2,039,857          | 1,599,026              | 973,066                   | 78%                  | 48%               | 61%                 |
| Finance                  | 338,551            | 230,502                | 226,060                   | 68%                  | 67%               | 98%                 |
| Statutory Bodies         | 760,330            | 538,999                | 419,509                   | 71%                  | 55%               | 78%                 |
| Production and Marketing | 2,702,434          | 2,394,741              | 1,839,712                 | 89%                  | 68%               | 77%                 |
| Health                   | 4,787,345          | 3,538,303              | 2,973,645                 | 74%                  | 62%               | 84%                 |
| Education                | 9,051,355          | 6,936,742              | 6,025,532                 | 77%                  | 67%               | 87%                 |
| Roads and Engineering    | 1,262,425          | 1,065,980              | 930,144                   | 84%                  | 74%               | 87%                 |
| Water                    | 600,166            | 582,422                | 225,823                   | 97%                  | 38%               | 39%                 |
| Natural Resources        | 178,021            | 104,016                | 72,229                    | 58%                  | 41%               | 69%                 |
| Community Based Services | 792,076            | 458,360                | 451,233                   | 58%                  | 57%               | 98%                 |
| Grand Total              | 22,668,038         | 17,554,714             | 14,212,337                | 77%                  | 63%               | 81%                 |
| Wage                     | 11,693,358         | 8,800,156              | 8,603,726                 | 75%                  | 74%               | 98%                 |
| Non-Wage Reccurent       | 5,489,392          | 3,940,087              | 3,314,410                 | 72%                  | 60%               | 84%                 |
| Domestic Devt            | 5,037,385          | 4,710,336              | 2,236,129                 | 94%                  | 44%               | 47%                 |
| Donor Devt               | 447,903            | 104,134                | 97,476                    | 23%                  | 22%               | 94%                 |

### G1: Graph on the revenue and expenditure performance by Department