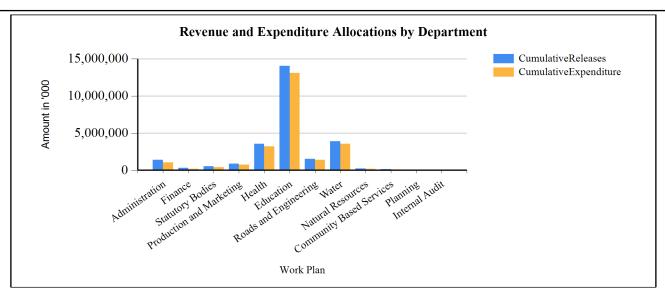

totaling to Ushs.849.15m and on the General fund Account we had resources amounting to (Ushs.3.76bn) from The Republic of Iceland earmarked for implementation of BDFCDP/Education and WASH II Projects. Further on, the departments managed to absorb Ushs.24.7bn representing 93% of the cumulative releases and only 69% of the approved budget. Absorption of receipts was significantly above average in all departments and in terms of physical performance, 36.8kms of District roads were periodically maintained, 57 new primary classrooms were accomplished, 32 classrooms were rehabilitated and commissioned, 7 teachers houses were constructed among other key performance highlights detailed in the respective departments

G1: Graph on the revenue and expenditure performance by Department

## Quarter3



### **Cumulative Revenue Performance by Source**

| Ushs Thousands                                           | Approved Budget | <b>Cumulative Receipts</b> | % of Budget<br>Received |
|----------------------------------------------------------|-----------------|----------------------------|-------------------------|
| 1.Locally Raised Revenues                                | 924,215         | 551,801                    | 60 %                    |
| Local Services Tax                                       | 90,299          | 63,491                     | 70 %                    |
| Land Fees                                                | 75,500          | 35,324                     | 47 %                    |
| Local Hotel Tax                                          | 700             |