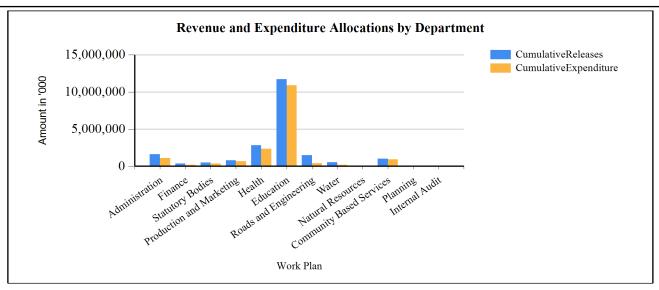

s, however Planning had the least release at 52% because its small budget and no conditional Grant

Community had the highest Budget spent at 140% to cater for the Community groups under the PCA model and Planning at 51% had the lowest Budget spent due to the small Budget. Community Department and Planning had fully spent the funds advanced to them then Water had the least expenditure of the funds released at 37% because most of the funds were Development in nature so the contractors had not completed their work for them to effect payment. The overall 9% unspent balance was mainly in Departments with Projects that required procurement of contractors a process that was still ongoing by the end of the Quarter.

G1: Graph on the revenue and expenditure performance by Department

## Quarter3



### **Cumulative Revenue Performance by Source**

| Ushs Thousands                                           | Approved Budget | <b>Cumulative Receipts</b> | % of Budget<br>Received |
|----------------------------------------------------------|-----------------|----------------------------|-------------------------|
| 1.Locally Raised Revenues                                | 707,390         | 334,043                    | 47 %                    |
| Local Services Tax                                       | 121,431         | 124,996                    | 103 %                   |
| Land Fees                                                | 46,000          | 7,284                      | 16 %                    |
| Local Hotel Tax                                          | 6,460           |