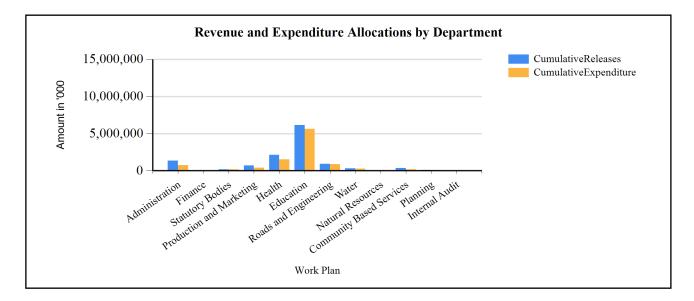

where of the Budgeted Shs.2.042b we had received Shs. 915.580m (45%); attributed to non funding from UNICEF and WHO.

In terms of Disbursements, Shs.12,449.599b of the budgeted Shs.16,761.436b (74%), was transferred to Departments to enable service delivery. Roads and Engineering took the lions share Shs. 869.628m (112%) given their budget of Shs.740.597m, followed by Water and Production Departments.

In terms of expenditure wage released was Shs.6,801.655b (75%) of the budgeted Shs.9,396.035b. Non wage recurrent was Shs.2,155.628b (69%) of the budgeted Shs.3,417.093b. Domestic Development was Shs.1,320.100m (110%) of the budgeted Shs. 1,906.308b. Donor Development was Shs. 340.957m (45%) of the budgeted Shs.2,042b.

### G1: Graph on the revenue and expenditure performance by Department



### **Cumulative Revenue Performance by Source**

| Ushs Thousands            | Approved Budget | Cumulative Receipts | % of Budget<br>Received |  |
|---------------------------|-----------------|---------------------|-------------------------|--|
| 1.Locally Raised Revenues | 245,577         | 47,880              | 19 %                    |  |
| Local Services Tax        | 49,000          | 38,892              | 79 %                    |  |
| Land Fees                 | 22,500          | 2,929               | 13 %                    |  |

### FY 2018/19

# Vote:600 Bukomansimbi District

|                                                          | 2 200      |                  |       |
|----------------------------------------------------------|------------|------------------|-------|