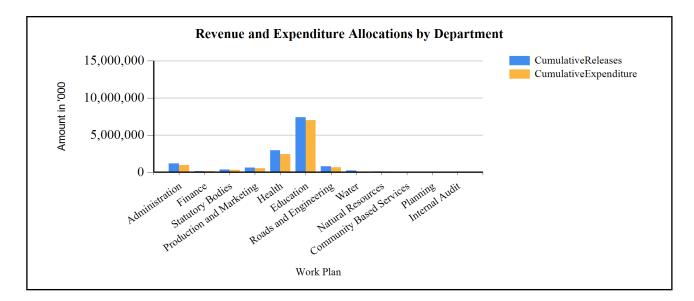

### G1: Graph on the revenue and expenditure performance by Department

### **Overall Expenditure Performance by Workplan**

| Ushs Thousands           | Approved<br>Budget | Cumulative<br>Releases | Cumulative<br>Expenditure | % Budget<br>Released | % Budget<br>Spent | % Releases<br>Spent |
|--------------------------|--------------------|------------------------|---------------------------|----------------------|-------------------|---------------------|
| Planning                 | 65,910             | 59,822                 | 54,111                    | 91%                  | 82%               | 90%                 |
| Internal Audit           | 39,472             | 24,685                 | 24,684                    | 63%                  | 63%               | 100%                |
| Administration           | 1,731,046          | 1,199,404              | 1,169,102                 | 69%                  | 68%               | 97%                 |
| Finance                  | 149,619            | 144,915                | 144,915                   | 97%                  | 97%               | 100%                |
| Statutory Bodies         | 436,230            | 351,794                | 337,260                   | 81%                  | 77%               | 96%                 |
| Production and Marketing | 759,456            | 617,425                | 552,786                   | 81%                  | 73%               | 90%                 |
| Health                   | 3,597,848          | 2,968,341              | 2,432,127                 | 83%                  | 68%               | 82%                 |
| Education                | 9,546,577          | 7,396,521              | 7,056,547                 | 77%                  | 74%               | 95%                 |
| Roads and Engineering    | 865,444            | 792,239                | 692,618                   | 92%                  | 80%               | 87%                 |
| Water                    | 231,313            | 232,319                | 84,599                    | 100%                 | 37%               | 36%                 |
| Natural Resources        | 56,735             | 91,464                 | 91,266                    | 161%                 | 161%              | 100%                |
| Community Based Services | 309,958            | 66,113                 | 65,370                    | 21%                  | 21%               | 99%                 |
| Grand Total              | 17,789,609         | 13,945,041             | 12,705,386                | 78%                  | 71%               | 91%                 |
| Wage                     | 11,574,395         | 8,710,036              | 8,710,035                 | 75%                  | 75%               | 100%                |
| Non-Wage Reccurent       | 4,125,081          | 2,808,249              | 2,755,793                 | 68%                  | 67%               | 98%                 |
| Domestic Devt            | 2,055,133          | 2,260,872              | 1,073,718                 | 110%                 | 52%               | 47%                 |
| Donor Devt               | 35,000             | 165,884                | 165,840                   | 474%                 | 474%              | 100%                |