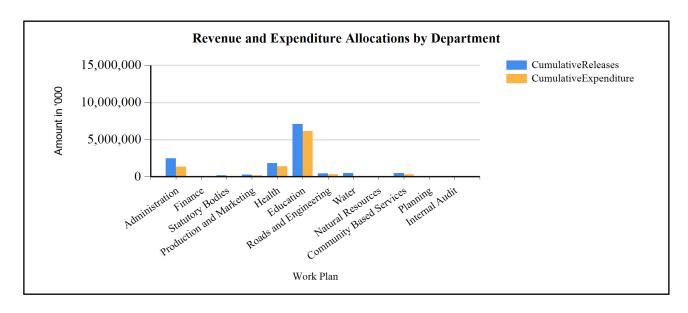

### G1: Graph on the revenue and expenditure performance by Department

## **Overall Expenditure Performance by Workplan**

| Ushs Thousands           | Approved<br>Budget | Cumulative<br>Releases | Cumulative<br>Expenditure | % Budget<br>Released | % Budget<br>Spent | % Releases<br>Spent |
|--------------------------|--------------------|------------------------|---------------------------|----------------------|-------------------|---------------------|
| Planning                 | 82,692             | 58,017                 | 41,306                    | 70%                  | 50%               | 71%                 |
| Internal Audit           | 22,090             | 8,945                  | 8,899                     | 40%                  | 40%               | 99%                 |
| Administration           | 2,753,915          | 2,462,384              | 1,766,002                 | 89%                  | 64%               | 72%                 |
| Finance                  | 86,929             | 41,737                 | 41,229                    | 48%                  | 47%               | 99%                 |
| Statutory Bodies         | 374,142            | 206,191                | 105,323                   | 55%                  | 28%               | 51%                 |
| Production and Marketing | 327,528            | 262,913                | 193,957                   | 80%                  | 59%               | 74%                 |
| Health                   | 2,240,716          | 1,814,606              | 1,392,979                 | 81%                  | 62%               | 77%                 |
| Education                | 9,415,544          | 7,087,247              | 6,205,515                 | 75%                  | 66%               | 88%                 |
| Roads and Engineering    | 643,502            | 448,620                | 301,930                   | 70%                  | 47%               | 67%                 |
| Water                    | 501,628            | 492,426                | 32,992                    | 98%                  | 7%                | 7%                  |
| Natural Resources        | 50,507             | 45,183                 | 15,182                    | 89%                  | 30%               | 34%                 |
| Community Based Services | 527,101            | 512,585                | 306,400                   | 97%                  | 58%               | 60%                 |
| Grand Total              | 17,026,292         | 13,440,854             | 10,411,714                | 79%                  | 61%               | 77%                 |
| Wage                     | 9,968,855          | 7,500,807              | 7,254,307                 | 75%                  | 73%               | 97%                 |
| Non-Wage Reccurent       | 3,990,929          | 2,873,813              | 2,262,801                 | 72%                  | 57%               | 79%                 |
| Domestic Devt            | 3,066,308          | 3,066,235              | 894,606                   | 100%                 | 29%               | 29%                 |
| Donor Devt               | 200                | 0                      | 0                         | 0%                   | 0%                | 0%                  |