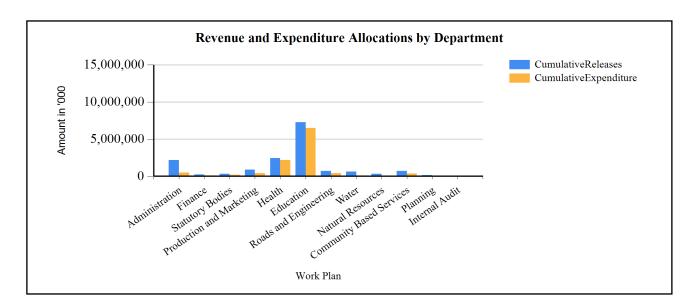

evenues performed at 32% while only 0% of Donor Funding was realised due to non-remittance from most donors leading to poor performance and service delivery gaps. Of the total receipts, up to UGX. 11,645,283,000 had been spent (53% of the total budget) by the end of the second quarter under the different sectors in the District. The unspent balance was due to the delay in procurement process to execute capital works across sectors and under staffing in most of the sectors. The bulk of the cumulative expenditure was for Wages (68%), Non wage recurrent (48%) and Domestic Development (29%). In a nutshell, 72% of the budget was released, 53% of the budget spent and 74% of the releases was spent by the end of the quarter.

### G1: Graph on the revenue and expenditure performance by Department



### **Cumulative Revenue Performance by Source**

| Ushs Thousands                         | Approved Budget | <b>Cumulative Receipts</b> | % of Budget<br>Received |
|----------------------------------------|-----------------|----------------------------|-------------------------|
| 1.Locally Raised Revenues              | 402,000         | 129,086                    | 32 %                    |
| Local Services Tax                     | 200,000         | 31,671                     | 16 %                    |
| Business licenses                      | 26,000          | 17,988                     | 69 %                    |
| Liquor licenses                        | 6,000           | 2,409                      | 40 %                    |
| Other licenses                         | 5,000