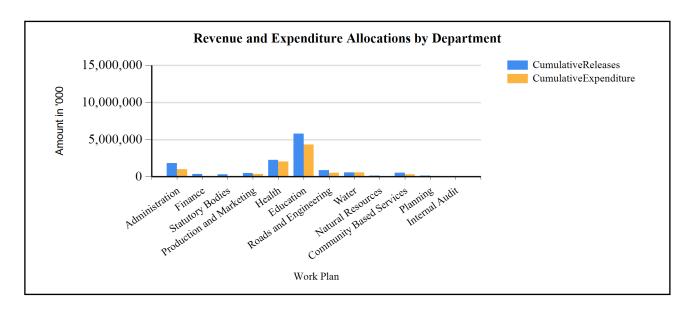

pport extension services in the district. 1 Ambulance and 1 Landcruizer (Hardtop) were provided by UNHCR under the Right of Use Agreement to support service delivery in the Health Sector as well as Integration of Refugees and Host Communities activities.

However implementation of programmes and projects was hampered by a number of challenges; Under-staffing across all departments remains a serious hindrance to effective service delivery with some departments being run by one staff. Inadequate funding: There is need for increased funding especially in Education and Health both in terms of infrastructure and service delivery. Inadequate class rooms, wards, latrines and staff houses affects quality of service delivery.

### G1: Graph on the revenue and expenditure performance by Department



### **Cumulative Revenue Performance by Source**

# Quarter3

| Ushs Thousands                                             | Approved Budget | <b>Cumulative Receipts</b> | % of Budget<br>Received |
|------------------------------------------------------------|-----------------|----------------------------|-------------------------|
| 1.Locally Raised Revenues                                  | 909,182         | 579,101                    | 64 %                    |
| Local Services Tax                                         | 22,307          | 92,231                     | 413 %                   |
| Land Fees                                                  | 137,720         | 78,792                     | 57 %                    |
| Local Hotel Tax