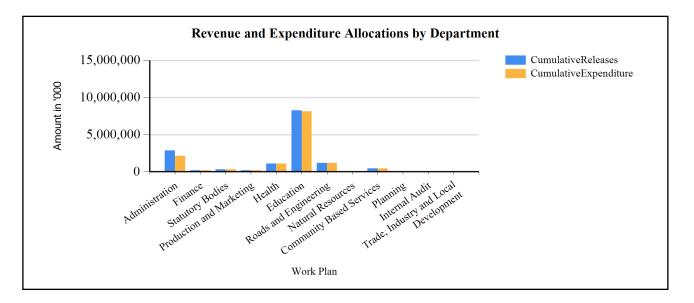

### G1: Graph on the revenue and expenditure performance by Department

### **Overall Expenditure Performance by Workplan**

| Ushs Thousands           | Approved<br>Budget | Cumulative<br>Releases | Cumulative<br>Expenditure | % Budget<br>Released | % Budget<br>Spent | % Releases<br>Spent |
|--------------------------|--------------------|------------------------|---------------------------|----------------------|-------------------|---------------------|
| Planning                 | 37,239             | 17,943                 | 17,943                    | 48%                  | 48%               | 100%                |
| Internal Audit           | 119,080            | 52,546                 | 51,415                    | 44%                  | 43%               | 98%                 |
| Administration           | 5,174,746          | 2,873,709              | 2,873,709                 | 56%                  | 56%               | 100%                |
| Finance                  | 548,269            | 198,776                | 198,776                   | 36%                  | 36%               | 100%                |
| Statutory Bodies         | 464,864            | 310,619                | 310,619                   | 67%                  | 67%               | 100%                |
| Production and Marketing | 314,051            | 198,083                | 191,830                   | 63%                  | 61%               | 97%                 |
| Health                   | 1,474,159          | 1,104,745              | 1,080,694                 | 75%                  | 73%               | 98%                 |
| Education                | 11,250,611         | 8,265,263              | 8,142,809                 | 73%                  | 72%               | 99%                 |
| Roads and Engineering    | 1,770,609          | 1,185,974              | 1,185,974                 | 67%                  | 67%               | 100%                |
| Natural Resources        | 236,795            | 68,005                 | 68,005                    | 29%                  | 29%               | 100%                |
| Community Based Services | 503,030            | 441,041                | 438,041                   | 88%                  | 87%               | 99%                 |
| Grand Total              | 21,893,454         | 14,716,704             | 14,559,815                | 67%                  | 67%               | 99%                 |
| Wage                     | 10,336,796         | 7,776,116              | 7,768,732                 | 75%                  | 75%               | 100%                |
| Non-Wage Reccurent       | 10,368,843         | 5,991,027              | 5,991,027                 | 58%                  | 58%               | 100%                |
| Domestic Devt            | 1,187,815          | 949,561                | 803,056                   | 80%                  | 68%               | 85%                 |
| Donor Devt               | 0                  | 0                      | 0                         | 0%                   | 0%                | 0%                  |