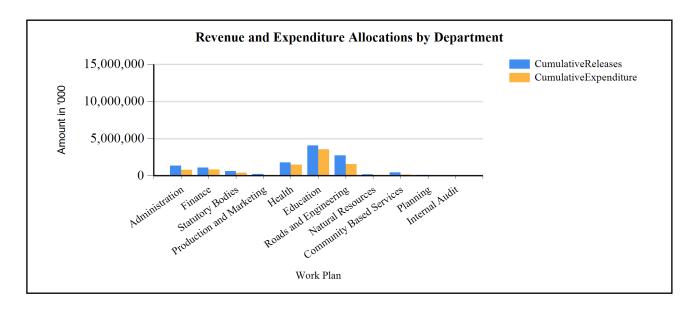

enditure:

By the end of the 3rd Quarter the Municipality had spent Shs. 10.280 billion against the distributed Shs. 12.745 billion making a performance of 81% the funds which was not spent was meant for activities for 4th Quarter, however out of the spent funds, Shs. 3.095 billion was spent under Wage against the disbursed Shs. 3.179 billion reflecting a percentage of 97%, Shs 5.634billion under non wage recurrent was spent against Shs. 6.785 billion disbursed reflecting a percentage of 83% and under development Shs. 1.589 Million was spent against Shs. 2.756 billion disbursed making a percentage performance of 58%, this low performance was because the projects to be spent on were not yet completed to attract payment

## G1: Graph on the revenue and expenditure performance by Department



## **Cumulative Revenue Performance by Source**

## Quarter3

| Ushs Thousands                                     | Approved Budget | <b>Cumulative Receipts</b> | % of Budget<br>Received |
|----------------------------------------------------|-----------------|----------------------------|-------------------------|
| 1.Locally Raised Revenues                          | 6,177,725       | 5,406,007                  | 88 %                    |
| Local Services Tax                                 | 263,500         | 636,362                    | 242 %                   |
| Occupational Permits                               | 78,000          | 41,657                     | 53 %                    |
| Local Hotel Tax                                    | 44,625          | 81,121