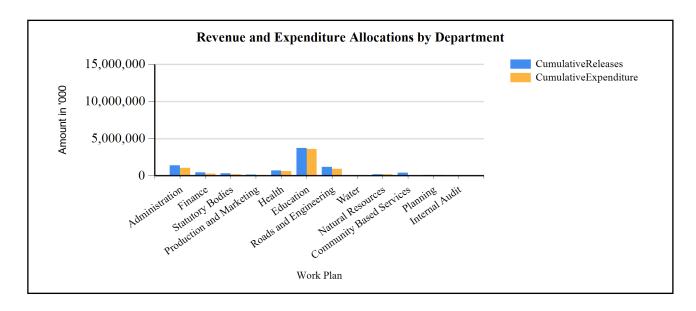

### G1: Graph on the revenue and expenditure performance by Department

## **Overall Expenditure Performance by Workplan**

| Ushs Thousands           | Approved<br>Budget | Cumulative<br>Releases | Cumulative<br>Expenditure | % Budget<br>Released | % Budget<br>Spent | % Releases<br>Spent |
|--------------------------|--------------------|------------------------|---------------------------|----------------------|-------------------|---------------------|
| Planning                 | 208,181            | 112,183                | 112,183                   | 54%                  | 54%               | 100%                |
| Internal Audit           | 49,092             | 16,760                 | 16,760                    | 34%                  | 34%               | 100%                |
| Administration           | 2,786,427          | 1,395,613              | 1,345,701                 | 50%                  | 48%               | 96%                 |
| Finance                  | 633,655            | 435,933                | 435,933                   | 69%                  | 69%               | 100%                |
| Statutory Bodies         | 556,786            | 298,449                | 298,449                   | 54%                  | 54%               | 100%                |
| Production and Marketing | 242,270            | 155,239                | 135,390                   | 64%                  | 56%               | 87%                 |
| Health                   | 1,007,397          | 716,542                | 702,426                   | 71%                  | 70%               | 98%                 |
| Education                | 4,953,931          | 3,711,282              | 3,588,362                 | 75%                  | 72%               | 97%                 |
| Roads and Engineering    | 2,172,622          | 1,166,907              | 1,088,840                 | 54%                  | 50%               | 93%                 |
| Water                    | 20,545             | 3,099                  | 3,099                     | 15%                  | 15%               | 100%                |
| Natural Resources        | 235,035            | 185,537                | 185,537                   | 79%                  | 79%               | 100%                |
| Community Based Services | 619,669            | 387,551                | 147,855                   | 63%                  | 24%               | 38%                 |
| Grand Total              | 13,485,611         | 8,585,096              | 8,060,535                 | 64%                  | 60%               | 94%                 |
| Wage                     | 4,897,367          | 3,684,382              | 3,684,382                 | 75%                  | 75%               | 100%                |
| Non-Wage Reccurent       | 7,754,302          | 4,066,772              | 3,784,574                 | 52%                  | 49%               | 93%                 |
| Domestic Devt            | 833,942            | 833,942                | 591,579                   | 100%                 | 71%               | 71%                 |
| Donor Devt               | 0                  | 0                      | 0                         | 0%                   | 0%                | 0%                  |