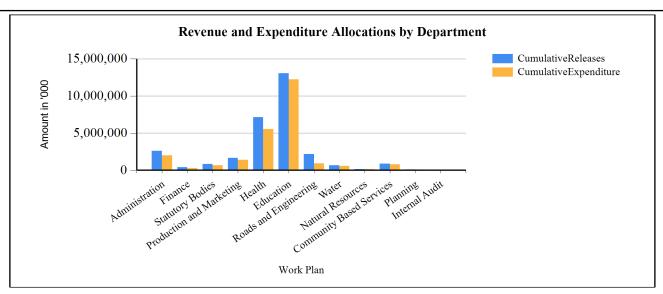

G1: Graph on the revenue and expenditure performance by Department

## **Overall Expenditure Performance by Workplan**

| Ushs Thousands           | Approved<br>Budget | Cumulative<br>Releases | Cumulative<br>Expenditure | % Budget<br>Released | % Budget<br>Spent | % Releases<br>Spent |
|--------------------------|--------------------|------------------------|---------------------------|----------------------|-------------------|---------------------|
| Planning                 | 160,143            | 120,474                | 120,474                   | 75%                  | 75%               | 100%                |
| Internal Audit           | 94,675             | 38,953                 | 38,453                    | 41%                  | 41%               | 99%                 |
| Administration           | 2,341,388          | 2,602,722              | 2,600,767                 | 111%                 | 111%              | 100%                |
| Finance                  | 571,786            | 391,924                | 384,605                   | 69%                  | 67%               | 98%                 |
| Statutory Bodies         | 866,592            | 858,636                | 855,277                   | 99%                  | 99%               | 100%                |
| Production and Marketing | 1,789,895          | 1,664,067              | 1,498,374                 | 93%                  | 84%               | 90%                 |
| Health                   | 7,109,292          | 7,132,745              | 5,566,208                 | 100%                 | 78%               | 78%                 |
| Education                | 13,112,966         | 13,069,811             | 12,250,374                | 100%                 | 93%               | 94%                 |
| Roads and Engineering    | 1,828,465          | 2,167,197              | 2,167,197                 | 119%                 | 119%              | 100%                |
| Water                    | 660,628            | 647,584                | 588,452                   | 98%                  | 89%               | 91%                 |
| Natural Resources        | 187,269            | 144,593                | 142,947                   | 77%                  | 76%               | 99%                 |
| Community Based Services | 715,678            | 871,344                | 797,591                   | 122%                 | 111%              | 92%                 |
| Grand Total              | 29,438,778         | 29,710,048             | 27,010,718                | 101%                 | 92%               | 91%                 |
| Wage                     | 18,632,917         | 18,632,916             | 17,065,231                | 100%                 | 92%               | 92%                 |
| Non-Wage Reccurent       | 7,267,935          | 7,525,861              | 7,424,556                 | 104%                 | 102%              | 99%                 |
| Domestic Devt            | 3,355,607          | 3,384,762              | 2,494,640                 | 101%                 | 74%               | 74%                 |
| Donor Devt               | 182,320            | 166,509                | 26,292                    | 91%                  | 14%               | 16%                 |