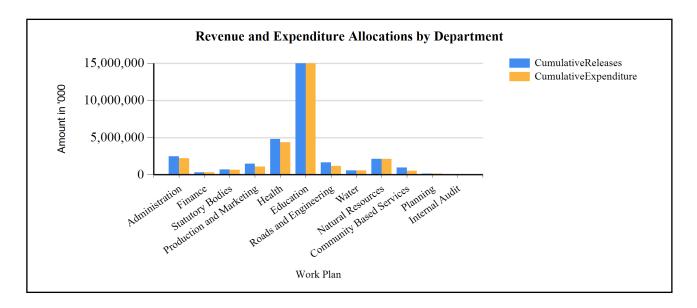

e Vegetable Oil programme performed at 208% due to increased supervision. External Funding was least in performance i.e at only 34% due to delays in requesting for re-imbursements especially under Health Department. In regard to expenditure, the overall absorption level stood at 97% with Internal Audit, Administration, and Natural Resources absorbing all its funds. The least performance was registered under Health in which there was late award of an Out patient Block at Majanji HC II and hence failure to complete the project by close of the Financial Year. The District was only able to absorb only the non-wage component by close of the year, and the rest weren't due to delays in procurement and recruitment processes.

### G1: Graph on the revenue and expenditure performance by Department



### **Cumulative Revenue Performance by Source**

| Ushs Thousands               | Approved Budget | <b>Cumulative Receipts</b> | % of Budget<br>Received |
|------------------------------|-----------------|----------------------------|-------------------------|
| 1.Locally Raised Revenues    | 270,158         | 221,038                    | 82 %                    |
| Local Services Tax           | 111,000         | 94,204                     | 85 %                    |
| Land Fees                    | 8,136           | 3,527                      | 43 %                    |
| Business licenses            | 8,555           | 12,498                     | 146 %                   |
| Park Fees                    | 446             | 0                          | 0 %                     |
| Prop