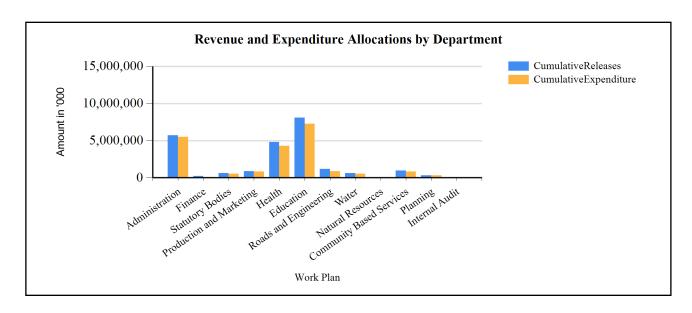

cted revenues that were eventually realized in Q4. There were also some deficits in some sources largely attributed to taxpayers resistance and attitude towards direct tax payments.

The Departmental expenditure performance was under par especially for salaries of Health and Education. Under absorption was majorly in Roads, with only 87% of the released funds utilized. The rest of the Departments were all above 90% of releases spent.

However, Natural Resources poorly performed in relation to the percentage of budget spent with 7% only. On the other hand Community Based Services over performed at 160% because of the UWEP and YLP receiving more than what had been planned and including funds for Kikuube beneficiaries.

#### G1: Graph on the revenue and expenditure performance by Department



# Quarter4

# **Cumulative Revenue Performance by Source**

| Ushs Thousands                                             | Approved Budget | <b>Cumulative Receipts</b> | % of Budget<br>Received |
|------------------------------------------------------------|-----------------|----------------------------|-------------------------|
| 1.Locally Raised Revenues                                  | 1,111,732       | 1,059,446                  | 95 %                    |
| Local Services Tax                                         | 99,480          | 129,193                    | 130 %                   |
| Land Fees                                                  | 101,995         | 107,648                    | 106 %                   |
| Occupational Permits