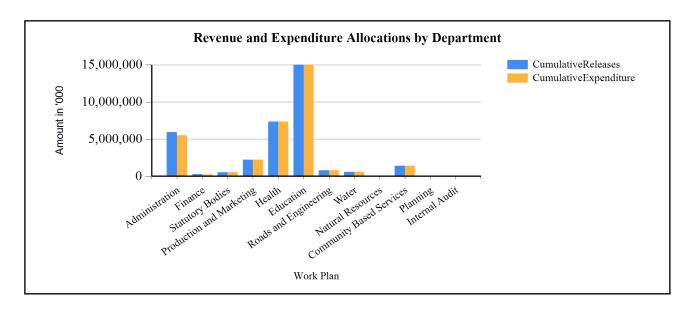

### G1: Graph on the revenue and expenditure performance by Department

### **Overall Expenditure Performance by Workplan**

| Ushs Thousands           | Approved<br>Budget | Cumulative<br>Releases | Cumulative<br>Expenditure | % Budget<br>Released | % Budget<br>Spent | % Releases<br>Spent |
|--------------------------|--------------------|------------------------|---------------------------|----------------------|-------------------|---------------------|
| Planning                 | 86,588             | 71,737                 | 71,737                    | 83%                  | 83%               | 100%                |
| Internal Audit           | 44,393             | 41,428                 | 41,428                    | 93%                  | 93%               | 100%                |
| Administration           | 6,005,202          | 5,916,047              | 5,916,047                 | 99%                  | 99%               | 100%                |
| Finance                  | 332,823            | 287,124                | 287,124                   | 86%                  | 86%               | 100%                |
| Statutory Bodies         | 594,946            | 544,202                | 544,202                   | 91%                  | 91%               | 100%                |
| Production and Marketing | 2,617,972          | 2,201,166              | 2,201,166                 | 84%                  | 84%               | 100%                |
| Health                   | 7,403,686          | 7,352,914              | 7,352,914                 | 99%                  | 99%               | 100%                |
| Education                | 17,945,103         | 17,967,221             | 17,441,473                | 100%                 | 97%               | 97%                 |
| Roads and Engineering    | 842,124            | 782,287                | 782,287                   | 93%                  | 93%               | 100%                |
| Water                    | 565,715            | 587,434                | 587,434                   | 104%                 | 104%              | 100%                |
| Natural Resources        | 89,352             | 77,912                 | 77,912                    | 87%                  | 87%               | 100%                |
| Community Based Services | 1,324,028          | 1,406,227              | 1,406,227                 | 106%                 | 106%              | 100%                |
| Grand Total              | 37,851,933         | 37,235,698             | 36,709,949                | 98%                  | 97%               | 99%                 |
| Wage                     | 19,974,830         | 19,974,830             | 19,974,830                | 100%                 | 100%              | 100%                |
| Non-Wage Reccurent       | 13,732,122         | 13,165,223             | 12,783,139                | 96%                  | 93%               | 97%                 |
| Domestic Devt            | 2,238,981          | 2,238,866              | 2,095,202                 | 100%                 | 94%               | 94%                 |
| Donor Devt               | 1,906,000          | 1,856,778              | 1,856,778                 | 97%                  | 97%               | 100%                |