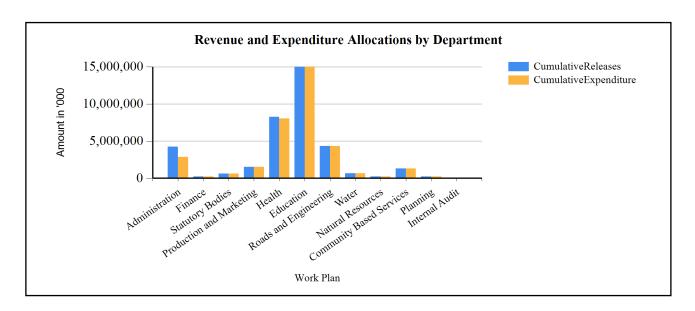

### G1: Graph on the revenue and expenditure performance by Department

### **Overall Expenditure Performance by Workplan**

| Ushs Thousands           | Approved<br>Budget | Cumulative<br>Releases | Cumulative<br>Expenditure | % Budget<br>Released | % Budget<br>Spent | % Releases<br>Spent |
|--------------------------|--------------------|------------------------|---------------------------|----------------------|-------------------|---------------------|
| Planning                 | 429,718            | 247,811                | 247,811                   | 58%                  | 58%               | 100%                |
| Internal Audit           | 65,000             | 63,793                 | 63,793                    | 98%                  | 98%               | 100%                |
| Administration           | 4,483,551          | 4,254,988              | 4,254,988                 | 95%                  | 95%               | 100%                |
| Finance                  | 426,000            | 245,997                | 245,997                   | 58%                  | 58%               | 100%                |
| Statutory Bodies         | 556,551            | 605,449                | 605,449                   | 109%                 | 109%              | 100%                |
| Production and Marketing | 2,362,059          | 1,526,864              | 1,526,864                 | 65%                  | 65%               | 100%                |
| Health                   | 6,897,270          | 8,256,645              | 8,047,041                 | 120%                 | 117%              | 97%                 |
| Education                | 18,043,695         | 20,939,046             | 20,893,713                | 116%                 | 116%              | 100%                |
| Roads and Engineering    | 2,695,564          | 4,350,696              | 4,350,696                 | 161%                 | 161%              | 100%                |
| Water                    | 639,609            | 645,289                | 645,289                   | 101%                 | 101%              | 100%                |
| Natural Resources        | 1,791,181          | 243,381                | 243,381                   | 14%                  | 14%               | 100%                |
| Community Based Services | 1,433,253          | 1,330,929              | 1,330,929                 | 93%                  | 93%               | 100%                |
| Grand Total              | 39,823,452         | 42,710,889             | 42,455,951                | 107%                 | 107%              | 99%                 |
| Wage                     | 19,089,927         | 19,089,927             | 19,089,927                | 100%                 | 100%              | 100%                |
| Non-Wage Reccurent       | 9,046,735          | 8,676,123              | 8,676,123                 | 96%                  | 96%               | 100%                |
| Domestic Devt            | 4,209,855          | 8,889,592              | 8,634,655                 | 211%                 | 205%              | 97%                 |
| Donor Devt               | 7,476,937          | 6,055,246              | 6,055,246                 | 81%                  | 81%               | 100%                |