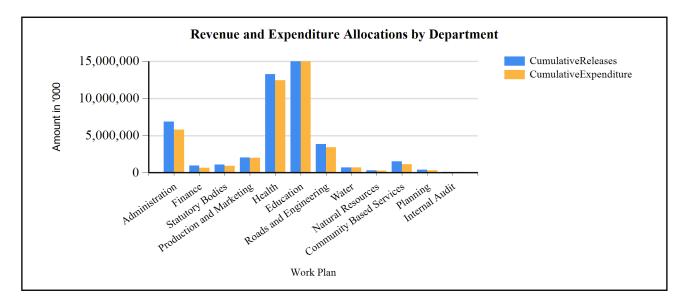

## G1: Graph on the revenue and expenditure performance by Department

# **Overall Expenditure Performance by Workplan**

| Ushs Thousands           | Approved<br>Budget | Cumulative<br>Releases | Cumulative<br>Expenditure | % Budget<br>Released | % Budget<br>Spent | % Releases<br>Spent |
|--------------------------|--------------------|------------------------|---------------------------|----------------------|-------------------|---------------------|
| Planning                 | 554,199            | 421,720                | 321,710                   | 76%                  | 58%               | 76%                 |
| Internal Audit           | 152,303            | 101,014                | 100,993                   | 66%                  | 66%               | 100%                |
| Administration           | 6,887,155          | 6,870,274              | 6,870,271                 | 100%                 | 100%              | 100%                |
| Finance                  | 1,554,853          | 950,190                | 950,050                   | 61%                  | 61%               | 100%                |
| Statutory Bodies         | 1,205,676          | 1,089,614              | 1,089,603                 | 90%                  | 90%               | 100%                |
| Production and Marketing | 2,702,343          | 2,065,774              | 2,065,473                 | 76%                  | 76%               | 100%                |
| Health                   | 13,895,024         | 13,277,834             | 12,594,031                | 96%                  | 91%               | 95%                 |
| Education                | 33,021,019         | 31,824,363             | 31,533,874                | 96%                  | 95%               | 99%                 |
| Roads and Engineering    | 4,973,373          | 3,853,999              | 3,853,977                 | 77%                  | 77%               | 100%                |
| Water                    | 953,262            | 713,261                | 713,217                   | 75%                  | 75%               | 100%                |
| Natural Resources        | 919,504            | 309,486                | 309,475                   | 34%                  | 34%               | 100%                |
| Community Based Services | 2,081,845          | 1,512,485              | 1,301,623                 | 73%                  | 63%               | 86%                 |
| Grand Total              | 68,900,555         | 62,990,016             | 61,704,297                | 91%                  | 90%               | 98%                 |
| Wage                     | 39,465,584         | 39,465,584             | <u>39,465,584</u>         | 100%                 | 100%              | 100%                |
| Non-Wage Reccurent       | 15,462,266         | 12,771,962             | 12,770,863                | 83%                  | 83%               | 100%                |
| Domestic Devt            | 11,074,104         | 9,039,548              | 7,834,709                 | 82%                  | 71%               | 87%                 |
| Donor Devt               | 2,898,601          | 1,712,922              | 1,633,140                 | 59%                  | 56%               | 95%                 |