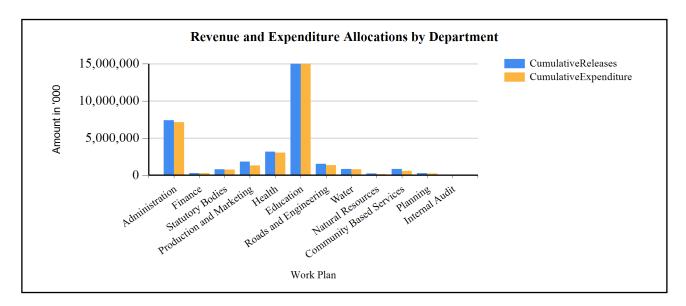

F 3 sub project groups and timely processing transfer of LLU grants to Health facilities. However non expenditure of 100% of the funds release is attributed to delay evaluation and signing of contract for infrastructure construction during the quarter especially seed secondary school construction projects. On the other hand the departments of Production and Marketing (94%) followed by Education (95%), respectively had the lowest expenditure performance. This expenditure under performance is attributed to delayed start of Agali Seed SS construction.

Other department had expenditure performance for the quarter as follows: Health(98%) and this performance is attributed to timely processing of funds. Internal Audit(98%)

### G1: Graph on the revenue and expenditure performance by Department



#### **Cumulative Revenue Performance by Source**

| Ushs Thousands                                                | Approved Budget | Cumulative Receipts | % of Budget<br>Received |
|---------------------------------------------------------------|-----------------|---------------------|-------------------------|
| 1.Locally Raised Revenues                                     | 393,612         | 363,635             | 92 %                    |
| Local Services Tax                                            | 45,420          | 10,358              | 23 %                    |
| Land Fees                                                     | 22,809          | 23,882              | 105 %                   |
| Application Fees                                              | 14,621          | 5,3