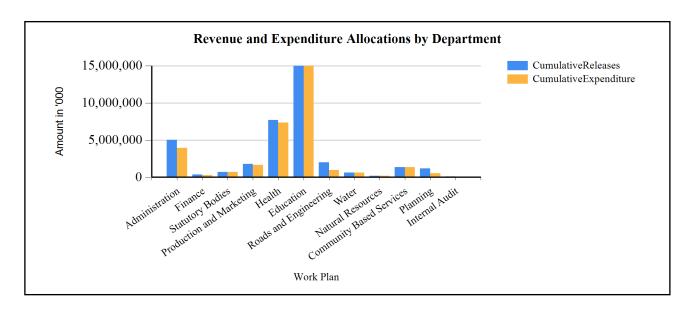

ect service delivery. A total of shs. 51.078 billion was available for spending on TSA by departments, leaving shs. 147.033 million on general fund account waiting budget desk approval. Out of the total revenue, shs. 49.206 billion was actually spent revealing an absorption rate of 96%, hence unspent balance of shs. 2.019 billion. The unspent balance is basically due to pension and gratuity whose pensioners were under going verification, delayed recruitment of extension workers, Katikamu seed secondary school whose procurement process was not completed in time and other development projects eg construction works at Katuugo HC II (upgrading from HC II to III) and 100 bed general ward at Luwero HC IV was not completed.

### G1: Graph on the revenue and expenditure performance by Department



### **Cumulative Revenue Performance by Source**

| Ushs Thousands                            | Approved Budget | <b>Cumulative Receipts</b> | % of Budget<br>Received |
|-------------------------------------------|-----------------|----------------------------|-------------------------|
| 1.Locally Raised Revenues                 | 462,911         | 519,545                    | 112 %                   |
| Local Services Tax                        | 185,353         | 188,840                    | 102 %                   |
| Local Hotel Tax                           | 15,000          | 0                          | 0 %                     |
| Application Fees                          | 21,155          | 25,344                     | 120 %                   |
| Business licenses