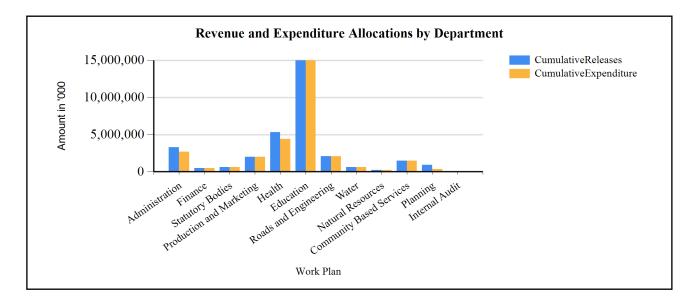

### G1: Graph on the revenue and expenditure performance by Department

## **Overall Expenditure Performance by Workplan**

| Ushs Thousands           | Approved<br>Budget | Cumulative<br>Releases | Cumulative<br>Expenditure | % Budget<br>Released | % Budget<br>Spent | % Releases<br>Spent |
|--------------------------|--------------------|------------------------|---------------------------|----------------------|-------------------|---------------------|
| Planning                 | 1,053,905          | 909,067                | 909,067                   | 86%                  | 86%               | 100%                |
| Internal Audit           | 95,917             | 76,810                 | 76,810                    | 80%                  | 80%               | 100%                |
| Administration           | 3,383,188          | 3,276,332              | 3,239,060                 | 97%                  | 96%               | 99%                 |
| Finance                  | 496,122            | 474,772                | 474,059                   | 96%                  | 96%               | 100%                |
| Statutory Bodies         | 615,454            | 618,622                | 617,830                   | 101%                 | 100%              | 100%                |
| Production and Marketing | 2,034,441          | 2,014,463              | 2,011,768                 | 99%                  | 99%               | 100%                |
| Health                   | 6,009,646          | 5,306,754              | 4,424,788                 | 88%                  | 74%               | 83%                 |
| Education                | 19,386,186         | 19,351,346             | 18,297,435                | 100%                 | 94%               | 95%                 |
| Roads and Engineering    | 1,817,872          | 2,101,249              | 2,101,248                 | 116%                 | 116%              | 100%                |
| Water                    | 609,819            | 609,819                | 609,806                   | 100%                 | 100%              | 100%                |
| Natural Resources        | 248,548            | 253,475                | 239,284                   | 102%                 | 96%               | 94%                 |
| Community Based Services | 1,254,724          | 1,475,371              | 1,474,707                 | 118%                 | 118%              | 100%                |
| Grand Total              | 37,005,823         | 36,468,079             | 34,475,862                | 99%                  | 93%               | 95%                 |
| Wage                     | 21,275,968         | 21,275,968             | 20,703,046                | 100%                 | 97%               | 97%                 |
| Non-Wage Reccurent       | 9,159,983          | 9,134,162              | <i>9,084,0</i> 88         | 100%                 | 99%               | 99%                 |
| Domestic Devt            | 5,585,354          | 5,910,662              | 4,541,443                 | 106%                 | 81%               | 77%                 |
| Donor Devt               | 984,517            | 147,286                | 147,286                   | 15%                  | 15%               | 100%                |