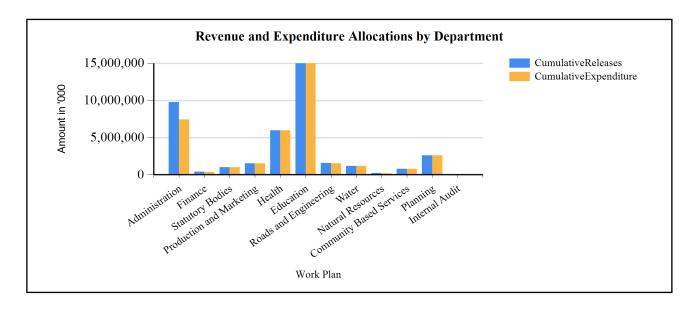

#### G1: Graph on the revenue and expenditure performance by Department

## **Overall Expenditure Performance by Workplan**

| Ushs Thousands           | Approved<br>Budget | Cumulative<br>Releases | Cumulative<br>Expenditure | % Budget<br>Released | % Budget<br>Spent | % Releases<br>Spent |
|--------------------------|--------------------|------------------------|---------------------------|----------------------|-------------------|---------------------|
| Planning                 | 2,578,627          | 2,625,895              | 2,625,895                 | 102%                 | 102%              | 100%                |
| Internal Audit           | 85,707             | 72,015                 | 72,015                    | 84%                  | 84%               | 100%                |
| Administration           | 9,840,367          | 9,755,578              | 9,755,578                 | 99%                  | 99%               | 100%                |
| Finance                  | 820,316            | 408,185                | 368,215                   | 50%                  | 45%               | 90%                 |
| Statutory Bodies         | 1,034,945          | 1,019,503              | 1,019,503                 | 99%                  | 99%               | 100%                |
| Production and Marketing | 1,566,496          | 1,540,111              | 1,540,111                 | 98%                  | 98%               | 100%                |
| Health                   | 6,462,136          | 5,964,925              | 5,964,925                 | 92%                  | 92%               | 100%                |
| Education                | 20,285,823         | 20,255,677             | 20,255,677                | 100%                 | 100%              | 100%                |
| Roads and Engineering    | 1,600,144          | 1,583,091              | 1,511,948                 | 99%                  | 94%               | 96%                 |
| Water                    | 1,191,697          | 1,191,697              | 1,191,697                 | 100%                 | 100%              | 100%                |
| Natural Resources        | 387,914            | 212,005                | 210,519                   | 55%                  | 54%               | 99%                 |
| Community Based Services | 1,254,176          | 792,384                | 792,134                   | 63%                  | 63%               | 100%                |
| Grand Total              | 47,108,350         | 45,421,065             | 45,308,216                | 96%                  | 96%               | 100%                |
| Wage                     | 23,421,556         | 23,421,556             | 23,421,556                | 100%                 | 100%              | 100%                |
| Non-Wage Reccurent       | 15,735,335         | 15,102,643             | 15,062,673                | 96%                  | 96%               | 100%                |
| Domestic Devt            | 7,078,911          | 6,665,427              | 6,594,285                 | 94%                  | 93%               | 99%                 |
| Donor Devt               | 872,548            | 231,439                | 229,703                   | 27%                  | 26%               | 99%                 |