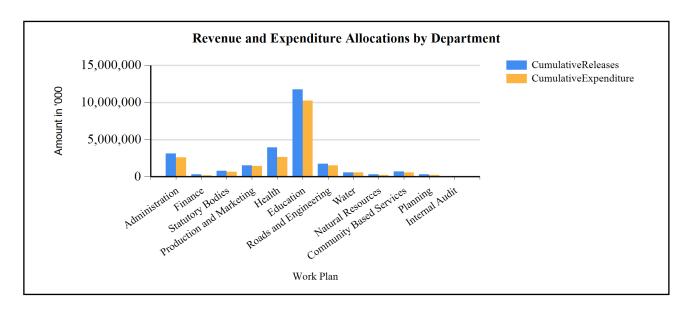

### G1: Graph on the revenue and expenditure performance by Department

### **Overall Expenditure Performance by Workplan**

| Ushs Thousands           | Approved<br>Budget | Cumulative<br>Releases | Cumulative<br>Expenditure | % Budget<br>Released | % Budget<br>Spent | % Releases<br>Spent |
|--------------------------|--------------------|------------------------|---------------------------|----------------------|-------------------|---------------------|
| Planning                 | 398,070            | 324,140                | 324,140                   | 81%                  | 81%               | 100%                |
| Internal Audit           | 56,835             | 44,240                 | 44,240                    | 78%                  | 78%               | 100%                |
| Administration           | 2,945,335          | 3,141,065              | 3,141,065                 | 107%                 | 107%              | 100%                |
| Finance                  | 399,912            | 324,356                | 324,356                   | 81%                  | 81%               | 100%                |
| Statutory Bodies         | 957,503            | 779,807                | 779,807                   | 81%                  | 81%               | 100%                |
| Production and Marketing | 1,438,238          | 1,506,338              | 1,506,338                 | 105%                 | 105%              | 100%                |
| Health                   | 4,570,010          | 3,927,336              | 2,718,846                 | 86%                  | 59%               | 69%                 |
| Education                | 12,028,977         | 11,746,445             | 10,384,607                | 98%                  | 86%               | 88%                 |
| Roads and Engineering    | 1,323,003          | 1,761,121              | 1,761,121                 | 133%                 | 133%              | 100%                |
| Water                    | 571,178            | 572,712                | 572,712                   | 100%                 | 100%              | 100%                |
| Natural Resources        | 379,509            | 332,172                | 332,172                   | 88%                  | 88%               | 100%                |
| Community Based Services | 852,964            | 698,898                | 645,667                   | 82%                  | 76%               | 92%                 |
| Grand Total              | 25,921,536         | 25,158,629             | 22,535,070                | 97%                  | 87%               | 90%                 |
| Wage                     | 13,007,947         | 13,007,947             | 11,103,683                | 100%                 | 85%               | 85%                 |
| Non-Wage Reccurent       | 7,135,060          | 7,325,614              | 7,325,257                 | 103%                 | 103%              | 100%                |
| Domestic Devt            | 4,778,529          | 4,593,877              | 3,874,939                 | 96%                  | 81%               | 84%                 |
| Donor Devt               | 1,000,000          | 231,192                | 231,192                   | 23%                  | 23%               | 100%                |