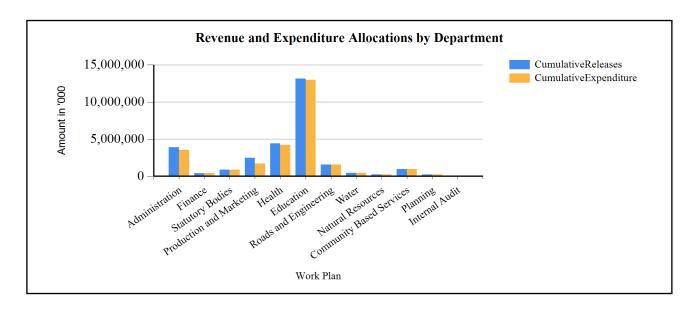

2018/19

The cumulative out turn as at 30th June 2019 was shs.28,773,768,000 which was 98% of the approved budget. Out of the shs 28,773,768,000 released, by close of Q4 shs 28,376,076,000 was spent across departments reflecting 99% funds absorption. Balance unspent was shs.397,692,000, for Seed school, Bundege HCII and GFS rehabilitation under water sector (bounced EFT) The slight lower absorption was attributed to delayed procurement process mainly for construction of seed school and poor contract execution by the contracted firm for Upgrade of Bundege HCII to HCIII and also system error during payment of water works for GFS rehabilitation which lead to bounce EFT of 14,220,000 meant for payment of the contractor.

### G1: Graph on the revenue and expenditure performance by Department



### **Cumulative Revenue Performance by Source**

| Ushs Thousands                                           | Approved Budget | <b>Cumulative Receipts</b> | % of Budget<br>Received |
|----------------------------------------------------------|-----------------|----------------------------|-------------------------|
| 1.Locally Raised Revenues                                | 382,010         | 183,803                    | 48 %                    |
| Local Services Tax                                       | 95,000          | 76,231                     | 80 %                    |
| Land Fees                                                | 19,000          | 14,530                     | 76 %                    |
| Local Hotel Tax                                          | 510             |