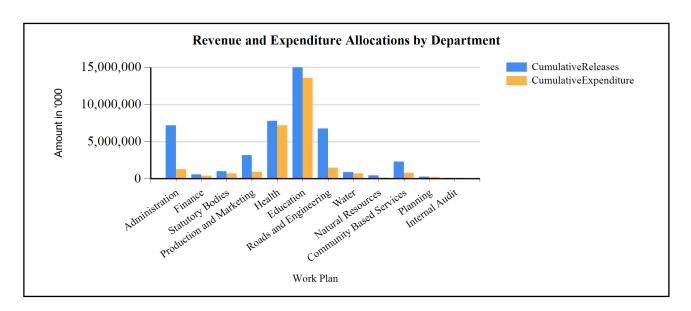

### G1: Graph on the revenue and expenditure performance by Department

### Summary of Cumulative Receipts, disbursements and expenditure for FY 2018/19

90% of the budget was released was released with Local revenue well performing at 118% Donor funding was the least performing at only 26% of the Planned revenue.

Where as administration and Works received over 130% of the planned expenditure while Natural Resources received paltry 19% of their annual planned budget.

statutory bodies on the other hand spent 91% of their released budget while roads and administration spent below 30% of the actual received.