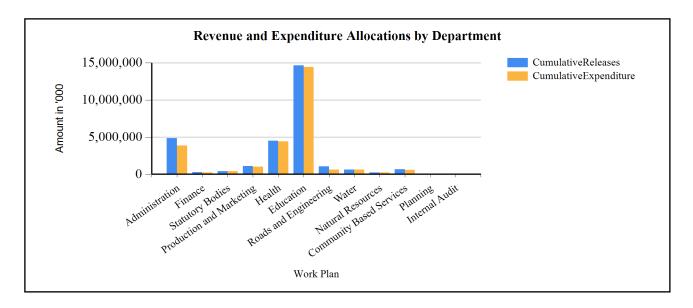

### **Overall Expenditure Performance by Workplan**

| Ushs Thousands           | Approved<br>Budget | Cumulative<br>Releases | Cumulative<br>Expenditure | % Budget<br>Released | % Budget<br>Spent | % Releases<br>Spent |
|--------------------------|--------------------|------------------------|---------------------------|----------------------|-------------------|---------------------|
| Planning                 | 88,066             | 79,067                 | 79,066                    | 90%                  | 90%               | 100%                |
| Internal Audit           | 91,841             | 76,098                 | 76,094                    | 83%                  | 83%               | 100%                |
| Administration           | 4,299,706          | 4,846,752              | 4,846,751                 | 113%                 | 113%              | 100%                |
| Finance                  | 325,631            | 262,619                | 257,895                   | 81%                  | 79%               | 98%                 |
| Statutory Bodies         | 527,610            | 420,547                | 420,547                   | 80%                  | 80%               | 100%                |
| Production and Marketing | 1,174,563          | 1,110,112              | 1,033,717                 | 95%                  | 88%               | 93%                 |
| Health                   | 5,213,394          | 4,501,098              | 4,426,884                 | 86%                  | 85%               | 98%                 |
| Education                | 15,302,853         | 14,644,805             | 14,454,899                | 96%                  | 94%               | 99%                 |
| Roads and Engineering    | 1,264,412          | 1,057,266              | 1,057,266                 | 84%                  | 84%               | 100%                |
| Water                    | 621,695            | 621,695                | 621,695                   | 100%                 | 100%              | 100%                |
| Natural Resources        | 353,270            | 251,248                | 232,782                   | 71%                  | 66%               | 93%                 |
| Community Based Services | 1,411,526          | 672,913                | 672,913                   | 48%                  | 48%               | 100%                |
| Grand Total              | 30,674,568         | 28,544,220             | 28,180,508                | 93%                  | 92%               | 99%                 |
| Wage                     | 16,183,013         | 16,183,013             | 16,080,725                | 100%                 | 99%               | 99%                 |
| Non-Wage Reccurent       | 5,661,944          | 5,450,142              | 5,394,795                 | 96%                  | 95%               | 99%                 |
| Domestic Devt            | 8,254,611          | 6,905,565              | 6,699,487                 | 84%                  | 81%               | 97%                 |
| Donor Devt               | 575,000            | 5,500                  | 5,500                     | 1%                   | 1%                | 100%                |

### G1: Graph on the revenue and expenditure performance by Department