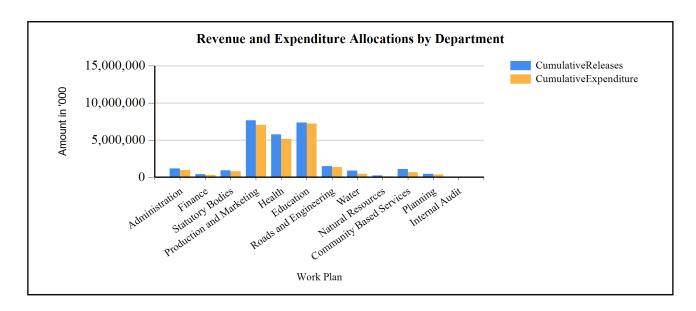

### G1: Graph on the revenue and expenditure performance by Department

### **Overall Expenditure Performance by Workplan**

| Ushs Thousands           | Approved<br>Budget | Cumulative<br>Releases | Cumulative<br>Expenditure | % Budget<br>Released | % Budget<br>Spent | % Releases<br>Spent |
|--------------------------|--------------------|------------------------|---------------------------|----------------------|-------------------|---------------------|
| Planning                 | 566,652            | 449,184                | 363,130                   | 79%                  | 64%               | 81%                 |
| Internal Audit           | 40,765             | 41,845                 | 41,845                    | 103%                 | 103%              | 100%                |
| Administration           | 1,520,465          | 1,197,340              | 1,148,741                 | 79%                  | 76%               | 96%                 |
| Finance                  | 406,054            | 407,883                | 407,546                   | 100%                 | 100%              | 100%                |
| Statutory Bodies         | 862,548            | 943,326                | 939,123                   | 109%                 | 109%              | 100%                |
| Production and Marketing | 9,664,459          | 7,643,732              | 7,570,284                 | 79%                  | 78%               | 99%                 |
| Health                   | 6,417,118          | 5,735,818              | 5,177,428                 | 89%                  | 81%               | 90%                 |
| Education                | 7,067,193          | 7,338,901              | 7,232,135                 | 104%                 | 102%              | 99%                 |
| Roads and Engineering    | 1,168,722          | 1,485,021              | 1,484,967                 | 127%                 | 127%              | 100%                |
| Water                    | 1,858,656          | 875,000                | 543,992                   | 47%                  | 29%               | 62%                 |
| Natural Resources        | 177,674            | 214,841                | 214,759                   | 121%                 | 121%              | 100%                |
| Community Based Services | 2,174,721          | 1,101,622              | 1,100,881                 | 51%                  | 51%               | 100%                |
| Grand Total              | 31,925,027         | 27,434,515             | 26,224,830                | 86%                  | 82%               | 96%                 |
| Wage                     | 10,587,447         | 10,279,785             | 9,722,844                 | 97%                  | 92%               | 95%                 |
| Non-Wage Reccurent       | 4,449,732          | 4,875,025              | 4,813,678                 | 110%                 | 108%              | 99%                 |
| Domestic Devt            | 12,632,300         | 9,852,621              | 9,673,592                 | 78%                  | 77%               | 98%                 |
| Donor Devt               | 4,255,549          | 2,427,084              | 2,014,717                 | 57%                  | 47%               | 83%                 |