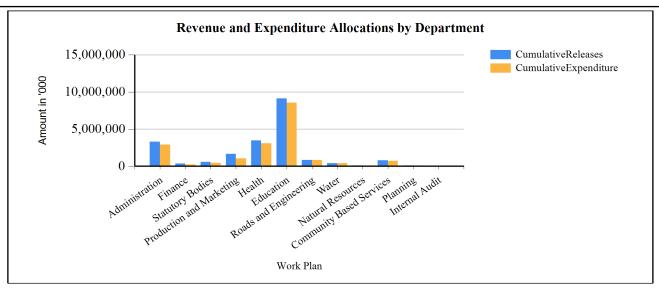

While donor development cumulative expenditure performed at 9% of the annual estimates and 91% released budget.

G1: Graph on the revenue and expenditure performance by Department