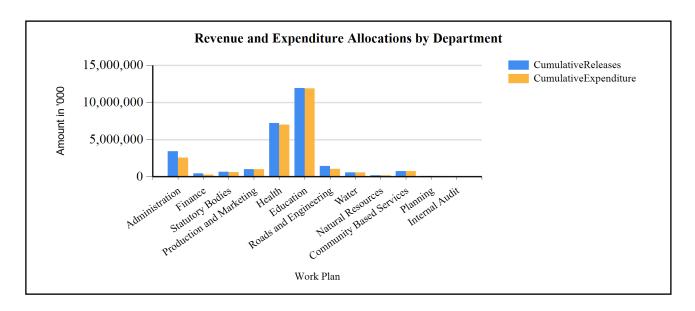

### G1: Graph on the revenue and expenditure performance by Department

## **Overall Expenditure Performance by Workplan**

| Ushs Thousands           | Approved<br>Budget | Cumulative<br>Releases | Cumulative<br>Expenditure | % Budget<br>Released | % Budget<br>Spent | % Releases<br>Spent |
|--------------------------|--------------------|------------------------|---------------------------|----------------------|-------------------|---------------------|
| Planning                 | 158,931            | 96,017                 | 96,017                    | 60%                  | 60%               | 100%                |
| Internal Audit           | 92,391             | 68,305                 | 68,305                    | 74%                  | 74%               | 100%                |
| Administration           | 3,299,851          | 3,421,492              | 3,421,492                 | 104%                 | 104%              | 100%                |
| Finance                  | 362,257            | 468,854                | 468,854                   | 129%                 | 129%              | 100%                |
| Statutory Bodies         | 866,042            | 680,910                | 680,910                   | 79%                  | 79%               | 100%                |
| Production and Marketing | 975,056            | 1,012,992              | 1,012,992                 | 104%                 | 104%              | 100%                |
| Health                   | 7,381,328          | 7,206,851              | 6,992,033                 | 98%                  | 95%               | 97%                 |
| Education                | 14,067,922         | 11,918,485             | 11,871,461                | 85%                  | 84%               | 100%                |
| Roads and Engineering    | 1,468,231          | 1,456,607              | 1,456,607                 | 99%                  | 99%               | 100%                |
| Water                    | 564,800            | 561,267                | 561,267                   | 99%                  | 99%               | 100%                |
| Natural Resources        | 178,479            | 189,075                | 189,075                   | 106%                 | 106%              | 100%                |
| Community Based Services | 727,901            | 730,905                | 730,905                   | 100%                 | 100%              | 100%                |
| Grand Total              | 30,143,189         | 27,811,761             | 27,549,918                | 92%                  | 91%               | 99%                 |
| Wage                     | 17,432,439         | 17,432,439             | 17,432,439                | 100%                 | 100%              | 100%                |
| Non-Wage Reccurent       | 6,200,205          | 6,003,313              | 6,003,313                 | 97%                  | 97%               | 100%                |
| Domestic Devt            | 3,968,980          | 3,971,836              | 3,709,994                 | 100%                 | 93%               | 93%                 |
| Donor Devt               | 2,541,567          | 404,173                | 404,173                   | 16%                  | 16%               | 100%                |