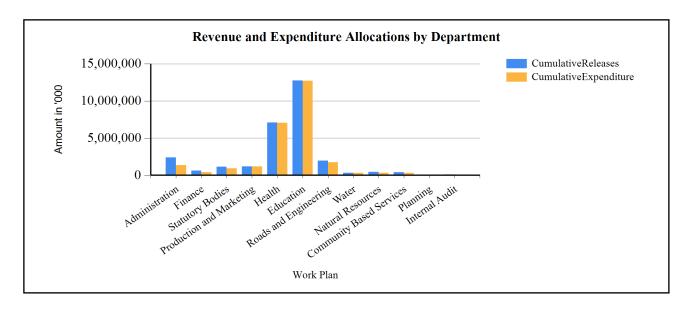

#### Summary of Cumulative Receipts, disbursements and expenditure for FY 2018/19

The cumulative receipt for 2018-2019FY was shs.28,447,831,000= representing 96% performance. Discretionary government transfers at 100% and conditional government transfers at 100% which is good performance as planned. Other Government Transfers performed at 78% due to budget cut of UWEP and YLP funds by the Centre. Donor funding at 84% was due to non release of funds by Mildmay and GAVII as activities were taken over to off budget activities. Expenditure was as follows. All releases to department were 100% spent except finance department with a 2% funds that bounced on IFMS payments towards the end of the financial year. wages were at 100% non wage at 86% development at 114% and donor funding at 84% of the Budget released. statutory bodies had the highest percentage of the budget released followed by Administration and Health department with community department least. Generally concluding there was a good consumption capacity for the funds availed and we experience minimal challenges on IFMS.

#### G1: Graph on the revenue and expenditure performance by Department