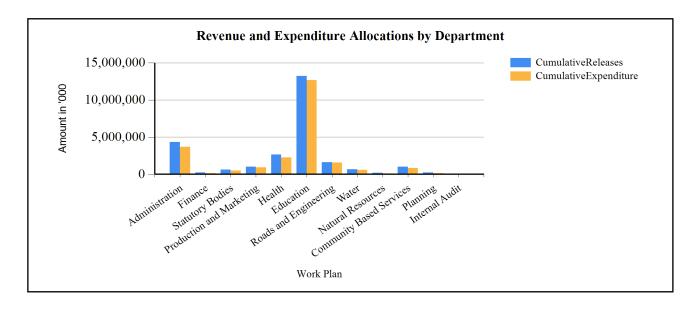

### **Overall Expenditure Performance by Workplan**

| Ushs Thousands           | Approved<br>Budget | Cumulative<br>Releases | Cumulative<br>Expenditure | % Budget<br>Released | % Budget<br>Spent | % Releases<br>Spent |
|--------------------------|--------------------|------------------------|---------------------------|----------------------|-------------------|---------------------|
| Planning                 | 248,154            | 245,039                | 235,039                   | 99%                  | 95%               | 96%                 |
| Internal Audit           | 59,259             | 51,134                 | 51,134                    | 86%                  | 86%               | 100%                |
| Administration           | 3,859,745          | 4,334,678              | 4,334,661                 | 112%                 | 112%              | 100%                |
| Finance                  | 300,150            | 251,936                | 251,936                   | 84%                  | 84%               | 100%                |
| Statutory Bodies         | 646,415            | 601,929                | 601,929                   | 93%                  | 93%               | 100%                |
| Production and Marketing | 1,926,888          | 1,024,416              | 1,024,352                 | 53%                  | 53%               | 100%                |
| Health                   | 2,729,101          | 2,653,663              | 2,504,266                 | 97%                  | 92%               | 94%                 |
| Education                | 13,269,617         | 13,205,030             | 12,836,085                | 100%                 | 97%               | 97%                 |
| Roads and Engineering    | 1,630,763          | 1,597,735              | 1,597,735                 | 98%                  | 98%               | 100%                |
| Water                    | 650,054            | 654,243                | 576,625                   | 101%                 | 89%               | 88%                 |
| Natural Resources        | 187,773            | 174,922                | 174,922                   | 93%                  | 93%               | 100%                |
| Community Based Services | 1,142,268          | 989,164                | 924,850                   | 87%                  | 81%               | 93%                 |
| Grand Total              | 26,650,189         | 25,783,888             | 25,113,533                | 97%                  | 94%               | 97%                 |
| Wage                     | 13,809,362         | 13,809,362             | 13,799,339                | 100%                 | 100%              | 100%                |
| Non-Wage Reccurent       | 5,916,741          | 5,763,583              | 5,759,453                 | 97%                  | 97%               | 100%                |
| Domestic Devt            | 6,681,086          | 6,147,602              | 5,491,402                 | 92%                  | 82%               | 89%                 |
| Donor Devt               | 243,000            | 63,340                 | 63,340                    | 26%                  | 26%               | 100%                |

### Summary of Cumulative Receipts, disbursements and expenditure for FY 2018/19

By the end of the Q4 FY 2018/19, the Local Government Budget had performed at 97% i.e. out of the approved budget of UGX 26,650,189,000/=,25,810,103,000/= was realized (Locally Raised Revenues 503,440,000/= 77%, Discretionary Gov't Transfers 3,374,285,000/= 100% Conditional Gov't Transfers 18,685,894,000/= 100%, Other Gov't Transfers 3,183,145,000/= 88%, and Donor funding of 63,340,000/= 26%). The revenue performance for central transfers was realized as per the plan as compared to Local revenue and Donor funding performing at 77% and 26% respectively. The Local Revenue was low because of the long drought which affected agricultural productivity and Donor failure to honour their financial obligations. The overall budget performance for quarter four stood at 97% Most grants were realised apart from resilience Project funds. However, the district disbursed all the funds received to the departments as per the warrants made. 97% of the budget was released and the budget spent by all sectors was up to 94%. Both on development and recurrent activities. In terms of unspent balances in Q4 was 670,355,000/= mostly under education and Health departments. These being funds for development projects (656,210,000), wages (10,024,000) and Non wage (4,130,000) because works were contracted late and still ongoing.

### G1: Graph on the revenue and expenditure performance by Department