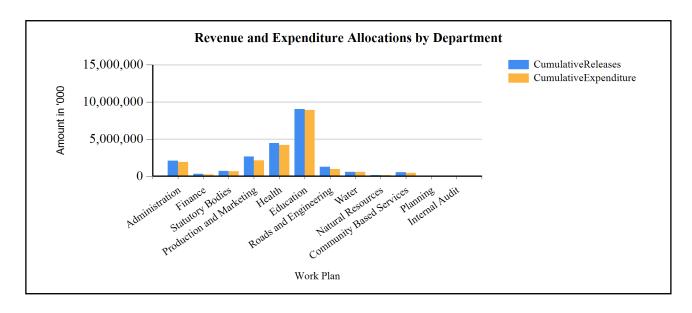

### **Overall Expenditure Performance by Workplan**

| Ushs Thousands           | Approved<br>Budget | Cumulative<br>Releases | Cumulative<br>Expenditure | % Budget<br>Released | % Budget<br>Spent | % Releases<br>Spent |
|--------------------------|--------------------|------------------------|---------------------------|----------------------|-------------------|---------------------|
| Planning                 | 71,598             | 53,026                 | 39,687                    | 74%                  | 55%               | 75%                 |
| Internal Audit           | 83,881             | 71,251                 | 70,999                    | 85%                  | 85%               | 100%                |
| Administration           | 2,039,857          | 2,067,572              | 2,064,917                 | 101%                 | 101%              | 100%                |
| Finance                  | 338,551            | 307,574                | 303,693                   | 91%                  | 90%               | 99%                 |
| Statutory Bodies         | 760,330            | 716,887                | 716,887                   | 94%                  | 94%               | 100%                |
| Production and Marketing | 2,702,434          | 2,660,867              | 2,659,319                 | 98%                  | 98%               | 100%                |
| Health                   | 4,787,345          | 4,445,302              | 4,210,869                 | 93%                  | 88%               | 95%                 |
| Education                | 9,051,355          | 9,051,338              | 8,913,864                 | 100%                 | 98%               | 98%                 |
| Roads and Engineering    | 1,262,425          | 1,259,315              | 1,259,315                 | 100%                 | 100%              | 100%                |
| Water                    | 600,166            | 597,166                | 597,166                   | 100%                 | 100%              | 100%                |
| Natural Resources        | 178,021            | 128,021                | 125,530                   | 72%                  | 71%               | 98%                 |
| Community Based Services | 792,076            | 529,496                | 529,496                   | 67%                  | 67%               | 100%                |
| Grand Total              | 22,668,038         | 21,887,815             | 21,491,744                | 97%                  | 95%               | 98%                 |
| Wage                     | 11,693,358         | 11,693,358             | 11,680,299                | 100%                 | 100%              | 100%                |
| Non-Wage Reccurent       | 5,489,392          | 5,363,465              | 5,352,192                 | 98%                  | 98%               | 100%                |
| Domestic Devt            | 5,037,385          | 4,720,698              | 4,349,191                 | 94%                  | 86%               | 92%                 |
| Donor Devt               | 447,903            | 110,294                | 110,062                   | 25%                  | 25%               | 100%                |

### G1: Graph on the revenue and expenditure performance by Department