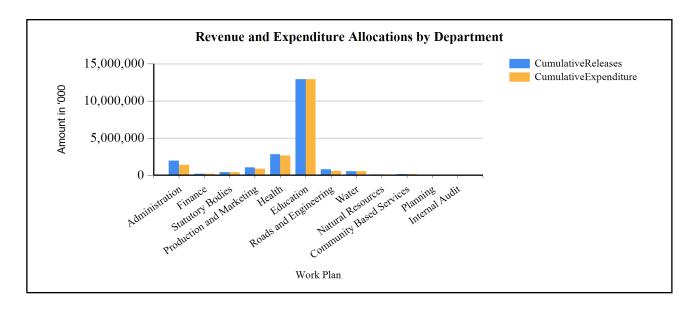

#### G1: Graph on the revenue and expenditure performance by Department

### **Overall Expenditure Performance by Workplan**

| Ushs Thousands           | Approved<br>Budget | Cumulative<br>Releases | Cumulative<br>Expenditure | % Budget<br>Released | % Budget<br>Spent | % Releases<br>Spent |
|--------------------------|--------------------|------------------------|---------------------------|----------------------|-------------------|---------------------|
| Planning                 | 81,601             | 81,601                 | 81,601                    | 100%                 | 100%              | 100%                |
| Internal Audit           | 51,497             | 45,474                 | 45,474                    | 88%                  | 88%               | 100%                |
| Administration           | 1,926,707          | 1,973,374              | 1,973,374                 | 102%                 | 102%              | 100%                |
| Finance                  | 195,188            | 198,712                | 198,712                   | 102%                 | 102%              | 100%                |
| Statutory Bodies         | 390,703            | 390,701                | 390,701                   | 100%                 | 100%              | 100%                |
| Production and Marketing | 1,064,323          | 1,064,323              | 895,767                   | 100%                 | 84%               | 84%                 |
| Health                   | 2,828,452          | 2,828,452              | 2,637,792                 | 100%                 | 93%               | 93%                 |
| Education                | 12,944,989         | 12,918,034             | 12,918,034                | 100%                 | 100%              | 100%                |
| Roads and Engineering    | 784,162            | 784,162                | 784,162                   | 100%                 | 100%              | 100%                |
| Water                    | 530,168            | 530,168                | 530,168                   | 100%                 | 100%              | 100%                |
| Natural Resources        | 124,185            | 109,217                | 109,217                   | 88%                  | 88%               | 100%                |
| Community Based Services | 153,544            | 148,544                | 148,544                   | 97%                  | 97%               | 100%                |
| Grand Total              | 21,075,520         | 21,072,763             | 20,713,546                | 100%                 | 98%               | 98%                 |
| Wage                     | 13,779,726         | 13,779,726             | 13,611,170                | 100%                 | 99%               | 99%                 |
| Non-Wage Reccurent       | 4,865,093          | 4,862,434              | 4,862,434                 | 100%                 | 100%              | 100%                |
| Domestic Devt            | 2,430,701          | 2,430,603              | 2,239,942                 | 100%                 | 92%               | 92%                 |
| Donor Devt               | 0                  | 0                      | 0                         | 0%                   | 0%                | 0%                  |