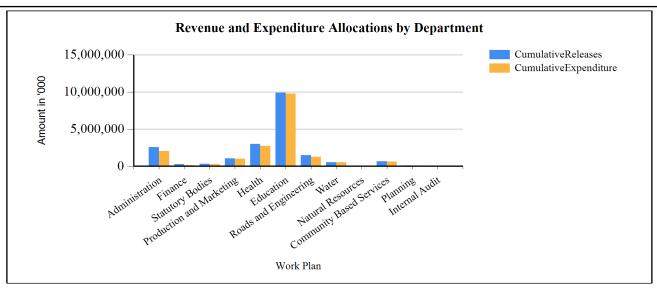

### G1: Graph on the revenue and expenditure performance by Department

Of the cumulative releases, ugx 9,917,802,000 was for education representing 100% of the budget release, ugx 2,993,061,000 was for Health department representing 88% budget released, ugx 1,476,648,000 was for roads & engineering which represented 135% of the budget released, ugx 322,570,000 was for statutory bodies representing 101% budget released, ugx 2,558,567,000 was for Administration which represents 111% budget released, ugx 652,273,000 was for Community Based Services representing 71% budget released, ugx 532,962,000 was for Water sector which represent 102% budget release, ugx 90,304,000 was for Planning department representing 77% budget released, ugx 261,013,000 for Finance representing 81% budget release, ugx 1,035,073,000, a representation of 99% budget release was for Production & Marketing department & ugx 26,307,000 was for Internal Audit representing 78% of the sector's budget released.