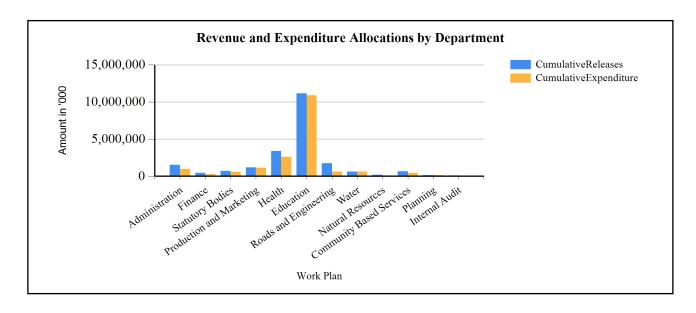

### G1: Graph on the revenue and expenditure performance by Department

### **Overall Expenditure Performance by Workplan**

| Ushs Thousands           | Approved<br>Budget | Cumulative<br>Releases | Cumulative<br>Expenditure | % Budget<br>Released | % Budget<br>Spent | % Releases<br>Spent |
|--------------------------|--------------------|------------------------|---------------------------|----------------------|-------------------|---------------------|
| Planning                 | 165,664            | 148,118                | 148,118                   | 89%                  | 89%               | 100%                |
| Internal Audit           | 103,058            | 98,592                 | 98,592                    | 96%                  | 96%               | 100%                |
| Administration           | 1,526,336          | 1,529,228              | 1,529,185                 | 100%                 | 100%              | 100%                |
| Finance                  | 440,363            | 429,166                | 429,080                   | 97%                  | 97%               | 100%                |
| Statutory Bodies         | 701,826            | 723,591                | 723,562                   | 103%                 | 103%              | 100%                |
| Production and Marketing | 1,178,011          | 1,167,744              | 1,167,712                 | 99%                  | 99%               | 100%                |
| Health                   | 3,467,870          | 3,370,309              | 2,640,424                 | 97%                  | 76%               | 78%                 |
| Education                | 10,528,148         | 11,157,312             | 10,888,216                | 106%                 | 103%              | 98%                 |
| Roads and Engineering    | 1,377,752          | 1,726,106              | 1,726,056                 | 125%                 | 125%              | 100%                |
| Water                    | 604,558            | 617,632                | 617,632                   | 102%                 | 102%              | 100%                |
| Natural Resources        | 207,240            | 191,515                | 191,475                   | 92%                  | 92%               | 100%                |
| Community Based Services | 603,506            | 684,983                | 683,834                   | 114%                 | 113%              | 100%                |
| Grand Total              | 20,904,332         | 21,844,296             | 20,843,887                | 104%                 | 100%              | 95%                 |
| Wage                     | 13,025,437         | 13,025,437             | 13,025,437                | 100%                 | 100%              | 100%                |
| Non-Wage Reccurent       | 3,873,750          | 4,295,115              | 4,293,696                 | 111%                 | 111%              | 100%                |
| Domestic Devt            | 3,885,144          | 4,503,264              | 3,518,343                 | 116%                 | 91%               | 78%                 |
| Donor Devt               | 120,000            | 20,480                 | 6,410                     | 17%                  | 5%                | 31%                 |