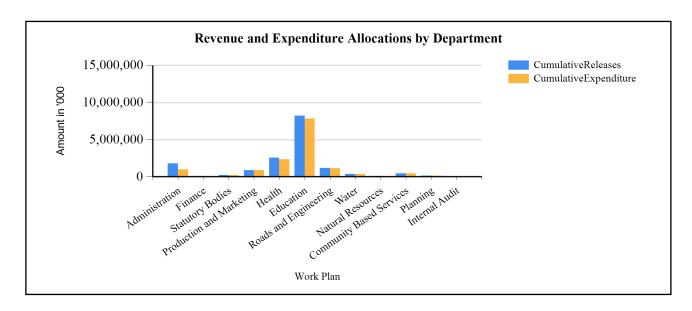

### G1: Graph on the revenue and expenditure performance by Department

## **Overall Expenditure Performance by Workplan**

| Ushs Thousands           | Approved<br>Budget | Cumulative<br>Releases | Cumulative<br>Expenditure | % Budget<br>Released | % Budget<br>Spent | % Releases<br>Spent |
|--------------------------|--------------------|------------------------|---------------------------|----------------------|-------------------|---------------------|
| Planning                 | 145,807            | 140,081                | 140,073                   | 96%                  | 96%               | 100%                |
| Internal Audit           | 36,522             | 27,845                 | 27,845                    | 76%                  | 76%               | 100%                |
| Administration           | 1,803,334          | 1,796,586              | 1,790,718                 | 100%                 | 99%               | 100%                |
| Finance                  | 90,903             | 99,718                 | 99,643                    | 110%                 | 110%              | 100%                |
| Statutory Bodies         | 339,791            | 246,278                | 246,244                   | 72%                  | 72%               | 100%                |
| Production and Marketing | 773,100            | 864,351                | 864,265                   | 112%                 | 112%              | 100%                |
| Health                   | 3,641,242          | 2,577,613              | 2,343,055                 | 71%                  | 64%               | 91%                 |
| Education                | 8,174,890          | 8,217,666              | 7,842,061                 | 101%                 | 96%               | 95%                 |
| Roads and Engineering    | 839,898            | 1,163,629              | 1,163,444                 | 139%                 | 139%              | 100%                |
| Water                    | 327,789            | 342,186                | 342,186                   | 104%                 | 104%              | 100%                |
| Natural Resources        | 88,768             | 93,011                 | 92,988                    | 105%                 | 105%              | 100%                |
| Community Based Services | 499,392            | 442,785                | 442,705                   | 89%                  | 89%               | 100%                |
| Grand Total              | 16,761,436         | 16,011,750             | 15,395,227                | 96%                  | 92%               | 96%                 |
| Wage                     | 9,396,035          | 9,396,035              | 9,390,512                 | 100%                 | 100%              | 100%                |
| Non-Wage Reccurent       | 3,417,093          | 3,266,815              | 3,265,986                 | 96%                  | 96%               | 100%                |
| Domestic Devt            | 1,906,308          | 2,378,175              | 1,995,000                 | 125%                 | 105%              | 84%                 |
| Donor Devt               | 2,042,000          | 970,725                | 743,729                   | 48%                  | 36%               | 77%                 |