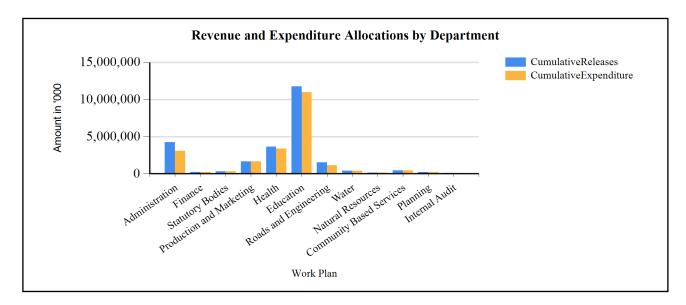

| 13,671,300                | 100%                 | 100%              | 100%                |
| Non-Wage Reccurent       | 6,175,572          | 5,508,915              | 4,865,091                 | 89%                  | 79%               | 88%                 |
| Domestic Devt            | 5,689,520          | 5,417,516              | 4,599,969                 | 95%                  | 81%               | 85%                 |
| Donor Devt               | 450,000            | 141,398                | 92,653                    | 31%                  | 21%               | 66%                 |

**Quarter4** 

# **Vote:611 Agago District**

### Summary of Cumulative Receipts, disbursements and expenditure for FY 2018/19

### G1: Graph on the revenue and expenditure performance by Department



### **Cumulative Revenue Performance by Source**

| Ushs Thousands                                           | Approved Budget | Cumulative Receipts | % of Budget<br>Received |
|----------------------------------------------------------|-----------------|---------------------|-------------------------|
| 1.Locally Raised Revenues                                | 286,700         | 156,524             | 55 %                    |
| Local Services Tax                                       | 163,537         | 53,980              | 33 %                    |
| Application Fees                                         | 8,177           | 46,041              | 563 %                   |
| Sale of (Produced) Government Properties/Assets          | 76,658          | 45,491              | 59 %