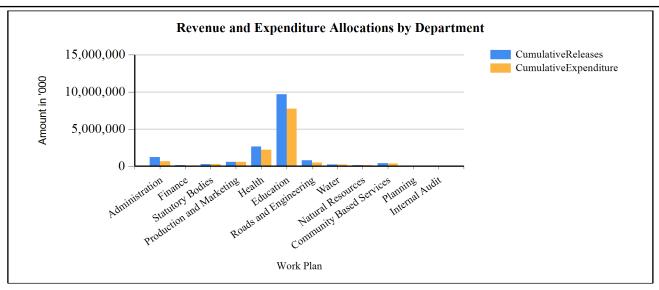

### G1: Graph on the revenue and expenditure performance by Department

### **Overall Expenditure Performance by Workplan**

| Ushs Thousands           | Approved<br>Budget | Cumulative<br>Releases | Cumulative<br>Expenditure | % Budget<br>Released | % Budget<br>Spent | % Releases<br>Spent |
|--------------------------|--------------------|------------------------|---------------------------|----------------------|-------------------|---------------------|
| Planning                 | 155,045            | 69,283                 | 63,040                    | 45%                  | 41%               | 91%                 |
| Internal Audit           | 35,000             | 33,000                 | 27,667                    | 94%                  | 79%               | 84%                 |
| Administration           | 1,499,023          | 1,211,140              | 1,089,853                 | 81%                  | 73%               | 90%                 |
| Finance                  | 248,101            | 135,407                | 127,153                   | 55%                  | 51%               | 94%                 |
| Statutory Bodies         | 371,823            | 288,074                | 288,074                   | 77%                  | 77%               | 100%                |
| Production and Marketing | 597,014            | 583,699                | 583,698                   | 98%                  | 98%               | 100%                |
| Health                   | 3,231,082          | 2,654,855              | 2,232,134                 | 82%                  | 69%               | 84%                 |
| Education                | 9,735,534          | 9,667,135              | 7,744,006                 | 99%                  | 80%               | 80%                 |
| Roads and Engineering    | 487,386            | 796,853                | 796,853                   | 163%                 | 163%              | 100%                |
| Water                    | 212,462            | 217,462                | 217,462                   | 102%                 | 102%              | 100%                |
| Natural Resources        | 51,308             | 153,573                | 153,573                   | 299%                 | 299%              | 100%                |
| Community Based Services | 348,897            | 393,630                | 382,610                   | 113%                 | 110%              | 97%                 |
| Grand Total              | 16,972,674         | 16,204,110             | 13,706,123                | 95%                  | 81%               | 85%                 |
| Wage                     | 12,534,860         | 12,534,860             | 10,423,027                | 100%                 | 83%               | 83%                 |
| Non-Wage Reccurent       | 2,663,352          | 2,727,504              | 2,571,136                 | 102%                 | 97%               | 94%                 |
| Domestic Devt            | 827,686            | 885,720                | 655,934                   | 107%                 | 79%               | 74%                 |
| Donor Devt               | 946,777            | 56,026                 | 56,026                    | 6%                   | 6%                | 100%                |