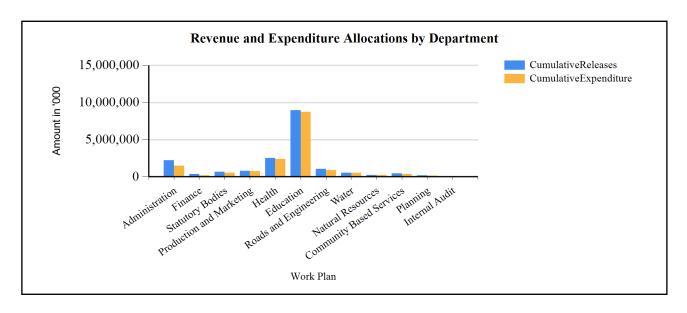

e balance of account was for payment of pension and gratuity whose files were still being processed.

Development fund 98% of its annual budget was released,97% was spent of its annual budget and 99% of the development fund released was spent. The balance on account was for payment of Uplifting Kikandwa and Buseregenyu HCIIs to IIIs whose procurement process was delayed by the central Ministry.

Donor Development 52% was received of the plan, 0% spent of the Budget and 0% spent of the received grant. The District did not spent of is donor fund because Health department did not plan for donor financing but towards the end of the FY the department received some external financing which was not planned for.

#### G1: Graph on the revenue and expenditure performance by Department

# Quarter4



## **Cumulative Revenue Performance by Source**

| Ushs Thousands                                           | Approved Budget | <b>Cumulative Receipts</b> | % of Budget<br>Received |
|----------------------------------------------------------|-----------------|----------------------------|-------------------------|
| 1.Locally Raised Revenues                                | 532,950         | 327,102                    | 61 %                    |
| Local Services Tax                                       | 24,782          | 43,055                     | 174 %                   |
| Land Fees                                                | 41,705          | 2,232                      | 5 %                     |
| Local Hotel Tax                                          | 2,603           |