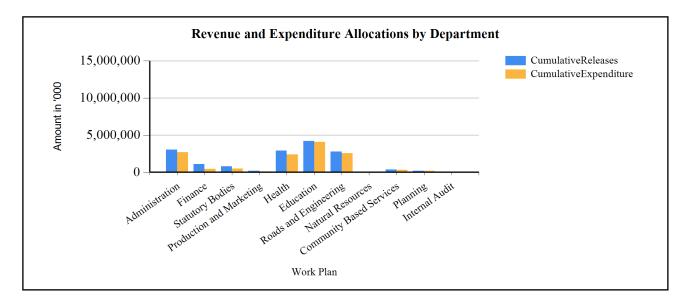

ch performed at only 53% of the plan. 100% of the receipts were disbursed to the different departments with all the departments receiving above 50% of the approved budget for the respective department. department like health,education,administration and roads received above average however most of the disbursements were made from wage used to pay staff salaries and road works for works department. Most department spent 100% of the receipts and others performing at 96% of the receipt. most of the unspent was mainly out of salaries especial sector wage were departments received much more than they can spend .production department however performed at 91% and this was because of failure to spend fund under development.

#### G1: Graph on the revenue and expenditure performance by Department



#### **Cumulative Revenue Performance by Source**

| Ushs Thousands                                                | Approved Budget | Cumulative Receipts | % of Budget<br>Received |
|---------------------------------------------------------------|-----------------|---------------------|-------------------------|
| 1.Locally Raised Revenues                                     | 5,733,274       | 3,055,031           | 53 %                    |
| Local Services Tax                                            | 243,140         | 220,111             | 91 %                    |
| Land Fees                                                     | 131,000         | 17,000              | 13 %                    |
| Occupational Permits                                          | 25,500          | 3,8