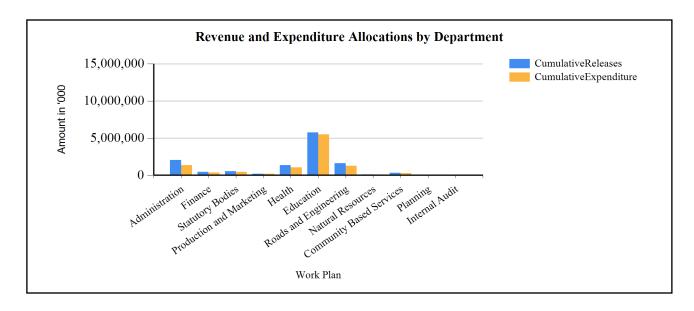

### G1: Graph on the revenue and expenditure performance by Department

## **Overall Expenditure Performance by Workplan**

| Ushs Thousands           | Approved<br>Budget | Cumulative<br>Releases | Cumulative<br>Expenditure | % Budget<br>Released | % Budget<br>Spent | % Releases<br>Spent |
|--------------------------|--------------------|------------------------|---------------------------|----------------------|-------------------|---------------------|
| Planning                 | 65,947             | 46,907                 | 46,907                    | 71%                  | 71%               | 100%                |
| Internal Audit           | 55,947             | 49,982                 | 49,982                    | 89%                  | 89%               | 100%                |
| Administration           | 3,443,042          | 2,063,024              | 1,930,516                 | 60%                  | 56%               | 94%                 |
| Finance                  | 407,787            | 452,944                | 452,944                   | 111%                 | 111%              | 100%                |
| Statutory Bodies         | 401,025            | 541,274                | 541,274                   | 135%                 | 135%              | 100%                |
| Production and Marketing | 202,620            | 185,800                | 185,794                   | 92%                  | 92%               | 100%                |
| Health                   | 1,191,794          | 1,341,603              | 1,219,834                 | 113%                 | 102%              | 91%                 |
| Education                | 5,799,262          | 5,767,411              | 5,493,255                 | 99%                  | 95%               | 95%                 |
| Roads and Engineering    | 1,431,437          | 1,597,088              | 1,507,158                 | 112%                 | 105%              | 94%                 |
| Natural Resources        | 102,417            | 96,824                 | 88,323                    | 95%                  | 86%               | 91%                 |
| Community Based Services | 350,646            | 313,324                | 285,724                   | 89%                  | 81%               | 91%                 |
| Grand Total              | 13,451,924         | 12,456,181             | 11,801,711                | 93%                  | 88%               | 95%                 |
| Wage                     | 6,128,198          | 6,128,198              | 5,575,671                 | 100%                 | 91%               | 91%                 |
| Non-Wage Reccurent       | 6,555,277          | 5,627,535              | 5,615,522                 | 86%                  | 86%               | 100%                |
| Domestic Devt            | 700,448            | 700,448                | 610,518                   | 100%                 | 87%               | 87%                 |
| Donor Devt               | 68,000             | 0                      | 0                         | 0%                   | 0%                | 0%                  |