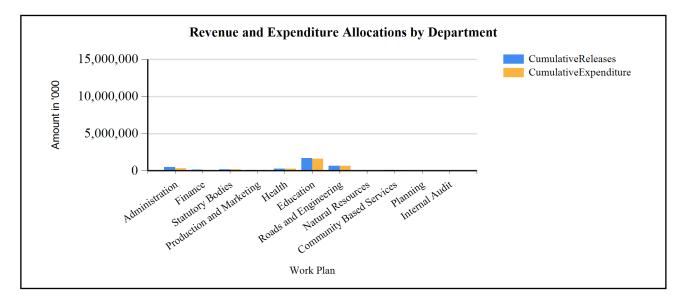

### G1: Graph on the revenue and expenditure performance by Department

## **Overall Expenditure Performance by Workplan**

| Ushs Thousands           | Approved<br>Budget | Cumulative<br>Releases | Cumulative<br>Expenditure | % Budget<br>Released | % Budget<br>Spent | % Releases<br>Spent |
|--------------------------|--------------------|------------------------|---------------------------|----------------------|-------------------|---------------------|
| Planning                 | 44,617             | 20,653                 | 18,404                    | 46%                  | 41%               | 89%                 |
| Internal Audit           | 22,916             | 16,630                 | 15,035                    | 73%                  | 66%               | 90%                 |
| Administration           | 831,655            | 496,281                | 423,904                   | 60%                  | 51%               | 85%                 |
| Finance                  | 323,569            | 125,482                | 124,061                   | 39%                  | 38%               | 99%                 |
| Statutory Bodies         | 262,830            | 192,985                | 175,976                   | 73%                  | 67%               | 91%                 |
| Production and Marketing | 107,018            | 102,447                | 98,640                    | 96%                  | 92%               | 96%                 |
| Health                   | 326,227            | 292,442                | 291,027                   | 90%                  | 89%               | 100%                |
| Education                | 1,681,406          | 1,719,337              | 1,626,292                 | 102%                 | 97%               | 95%                 |
| Roads and Engineering    | 664,148            | 658,041                | 656,066                   | 99%                  | 99%               | 100%                |
| Natural Resources        | 46,758             | 40,993                 | 40,993                    | 88%                  | 88%               | 100%                |
| Community Based Services | 251,076            | 106,430                | 104,911                   | 42%                  | 42%               | 99%                 |
| Grand Total              | 4,562,220          | 3,771,720              | 3,575,311                 | 83%                  | 78%               | 95%                 |
| Wage                     | 1,873,083          | 1,873,083              | 1,765,555                 | 100%                 | 94%               | 94%                 |
| Non-Wage Reccurent       | 2,177,443          | 1,450,288              | 1,450,288                 | 67%                  | 67%               | 100%                |
| Domestic Devt            | 511,694            | 448,349                | 359,469                   | 88%                  | 70%               | 80%                 |
| Donor Devt               | 0                  | 0                      | 0                         | 0%                   | 0%                | 0%                  |