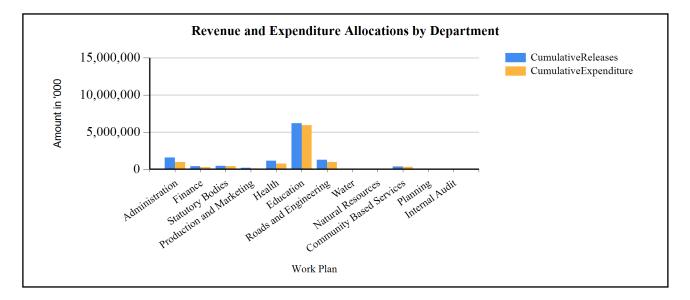

local governments. Total budget released amounted to 95% by the end of the Financial Year. The funds were released to finance both the recurrent and development budgets at various levels among and between sectors. Of this revenue Shs 11,751,121,000/- was released to departments for execution of the budget that resulted to Shs 11,287,713,000/- to be spent during the FY. Precisely 93% of the budget was released and 90% spent. Of the released budget 96% was spent demonstrating a high absorption capacity.

The unspent balance was due to some major construction projects that were still on-going by the end of the FY and funds for salaries of staff who have either not been replaced or whose interdiction was not yet lifted.

#### G1: Graph on the revenue and expenditure performance by Department



#### **Cumulative Revenue Performance by Source**

| Ushs Thousands            | Approved Budget | Cumulative Receipts | % of Budget<br>Received |
|---------------------------|-----------------|---------------------|-------------------------|
| 1.Locally Raised Revenues | 2,117,315       | 1,558,494           | 74 %                    |
| Local Services Tax        | 90,000          | 73,098              | 81 %                    |
| Land Fees                 | 40,000          | 37,753              | 94 %                    |
| Local Hotel Tax           | 22,622          | 19,557              | 86 %                    |
| Application Fees          | 162,598         | 277,086             | 170 %                   |
| Business licenses         | 259,725         | 410,294             | 158 %