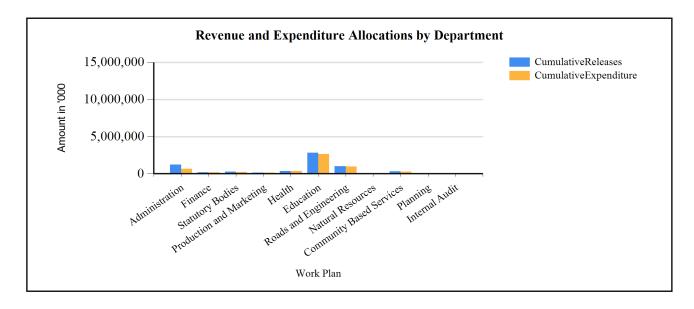

#### G1: Graph on the revenue and expenditure performance by Department

### **Overall Expenditure Performance by Workplan**

| Ushs Thousands           | Approved<br>Budget | Cumulative<br>Releases | Cumulative<br>Expenditure | % Budget<br>Released | % Budget<br>Spent | % Releases<br>Spent |
|--------------------------|--------------------|------------------------|---------------------------|----------------------|-------------------|---------------------|
| Planning                 | 30,668             | 30,667                 | 28,882                    | 100%                 | 94%               | 94%                 |
| Internal Audit           | 24,736             | 25,036                 | 15,401                    | 101%                 | 62%               | 62%                 |
| Administration           | 820,500            | 1,219,237              | 1,179,520                 | 149%                 | 144%              | 97%                 |
| Finance                  | 170,808            | 172,614                | 172,599                   | 101%                 | 101%              | 100%                |
| Statutory Bodies         | 219,586            | 272,424                | 239,738                   | 124%                 | 109%              | 88%                 |
| Production and Marketing | 134,704            | 136,918                | 126,728                   | 102%                 | 94%               | 93%                 |
| Health                   | 361,356            | 363,005                | 341,076                   | 100%                 | 94%               | 94%                 |
| Education                | 2,782,018          | 2,823,288              | 2,642,284                 | 101%                 | 95%               | 94%                 |
| Roads and Engineering    | 1,053,909          | 1,005,503              | 974,293                   | 95%                  | 92%               | 97%                 |
| Natural Resources        | 40,784             | 41,433                 | 40,890                    | 102%                 | 100%              | 99%                 |
| Community Based Services | 296,883            | 308,425                | 296,089                   | 104%                 | 100%              | 96%                 |
| Grand Total              | 5,935,949          | 6,398,550              | 6,057,501                 | 108%                 | 102%              | 95%                 |
| Wage                     | 3,188,720          | 3,188,720              | 2,848,978                 | 100%                 | 89%               | 89%                 |
| Non-Wage Reccurent       | 1,639,490          | 2,284,472              | 2,284,472                 | 139%                 | 139%              | 100%                |
| Domestic Devt            | 1,107,739          | 925,357                | 924,050                   | 84%                  | 83%               | 100%                |
| Donor Devt               | 0                  | 0                      | 0                         | 0%                   | 0%                | 0%                  |