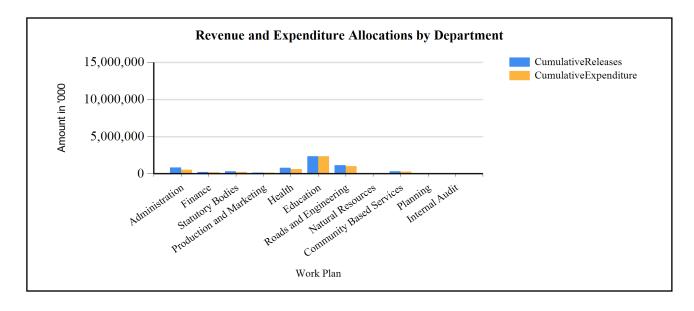

% were; Urban unconditional Grant Non-Wage and Wage, Sector Conditional Grant Wage, Pension and Gratuity.

However though the performance stands at 98%, there was under performance noted in some revenues like Local revenue where only 84% was realized and this was in relation to Park fees only 37% realized, Lock up fees only 58% realized, other fees and charges only 56% realized and property rates only 67% realized.

By end of Q4, the cumulative expenditure was 5,700,596,000(90%) where planning department spent 18%, audit spent 92%, admin-108%, finance-57%, statutory bodies-94%, production and marketing-104%, health-68%, education-99%, roads and engineering-95%, natural resources-77% and community based services-54%,

#### G1: Graph on the revenue and expenditure performance by Department



### **Cumulative Revenue Performance by Source**

| Ushs Thousands               | Approved Budget | <b>Cumulative Receipts</b> | % of Budget<br>Received |
|------------------------------|-----------------|----------------------------|-------------------------|
| 1.Locally Raised Revenues    | 1,122,916       | 947,831                    | 84 %                    |
| Local Services Tax           | 31,000          | 40,074                     | 129 %                   |
| Land Fees                    | 54,000          | 74,455                     | 138 %                   |
| Local Hotel Tax              | 21,700          | 35,156                     | 162 %                   |
| Business licenses            | 140,050         | 127,099                    | 91 %                    |
| Park