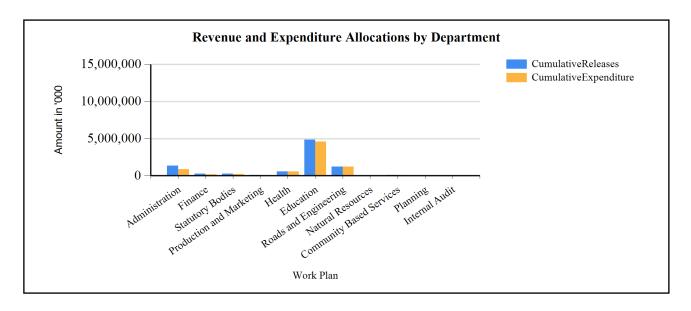

### G1: Graph on the revenue and expenditure performance by Department

### **Overall Expenditure Performance by Workplan**

| Ushs Thousands           | Approved<br>Budget | Cumulative<br>Releases | Cumulative<br>Expenditure | % Budget<br>Released | % Budget<br>Spent | % Releases<br>Spent |
|--------------------------|--------------------|------------------------|---------------------------|----------------------|-------------------|---------------------|
| Planning                 | 58,151             | 58,888                 | 46,994                    | 101%                 | 81%               | 80%                 |
| Internal Audit           | 21,385             | 30,475                 | 28,866                    | 143%                 | 135%              | 95%                 |
| Administration           | 1,582,517          | 1,357,782              | 1,259,217                 | 86%                  | 80%               | 93%                 |
| Finance                  | 272,314            | 276,699                | 259,829                   | 102%                 | 95%               | 94%                 |
| Statutory Bodies         | 329,510            | 297,311                | 295,184                   | 90%                  | 90%               | 99%                 |
| Production and Marketing | 122,275            | 122,529                | 111,504                   | 100%                 | 91%               | 91%                 |
| Health                   | 575,532            | 561,280                | 561,005                   | 98%                  | 97%               | 100%                |
| Education                | 4,986,413          | 4,836,029              | 4,612,764                 | 97%                  | 93%               | 95%                 |
| Roads and Engineering    | 1,187,603          | 1,220,262              | 1,214,381                 | 103%                 | 102%              | 100%                |
| Natural Resources        | 47,568             | 58,173                 | 53,364                    | 122%                 | 112%              | 92%                 |
| Community Based Services | 174,665            | 122,623                | 113,055                   | 70%                  | 65%               | 92%                 |
| Grand Total              | 9,357,933          | 8,942,051              | 8,556,162                 | 96%                  | 91%               | 96%                 |
| Wage                     | 5,154,807          | 5,154,807              | 4,868,869                 | 100%                 | 94%               | 94%                 |
| Non-Wage Reccurent       | 3,842,501          | 3,420,555              | 3,320,605                 | 89%                  | 86%               | 97%                 |
| Domestic Devt            | 360,626            | 366,689                | 366,689                   | 102%                 | 102%              | 100%                |
| Donor Devt               | 0                  | 0                      | 0                         | 0%                   | 0%                | 0%                  |