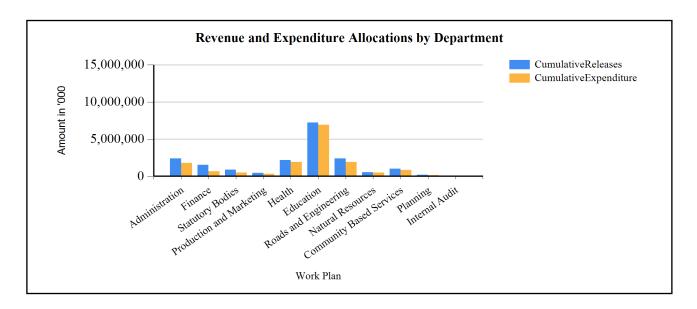

### G1: Graph on the revenue and expenditure performance by Department

## **Overall Expenditure Performance by Workplan**

| Ushs Thousands           | Approved<br>Budget | Cumulative<br>Releases | Cumulative<br>Expenditure | % Budget<br>Released | % Budget<br>Spent | % Releases<br>Spent |
|--------------------------|--------------------|------------------------|---------------------------|----------------------|-------------------|---------------------|
| Planning                 | 187,375            | 170,884                | 166,947                   | 91%                  | 89%               | 98%                 |
| Internal Audit           | 65,096             | 44,967                 | 42,360                    | 69%                  | 65%               | 94%                 |
| Administration           | 2,257,124          | 2,387,719              | 2,383,620                 | 106%                 | 106%              | 100%                |
| Finance                  | 1,715,647          | 1,517,833              | 1,512,881                 | 88%                  | 88%               | 100%                |
| Statutory Bodies         | 917,363            | 892,356                | 887,114                   | 97%                  | 97%               | 99%                 |
| Production and Marketing | 541,046            | 448,357                | 423,337                   | 83%                  | 78%               | 94%                 |
| Health                   | 2,495,774          | 2,169,867              | 2,123,930                 | 87%                  | 85%               | 98%                 |
| Education                | 7,282,932          | 7,203,442              | 7,132,397                 | 99%                  | 98%               | 99%                 |
| Roads and Engineering    | 2,707,998          | 2,375,808              | 2,153,524                 | 88%                  | 80%               | 91%                 |
| Natural Resources        | 718,353            | 514,554                | 513,783                   | 72%                  | 72%               | 100%                |
| Community Based Services | 1,035,282          | 999,542                | 973,954                   | 97%                  | 94%               | 97%                 |
| Grand Total              | 19,923,991         | 18,725,330             | 18,313,847                | 94%                  | 92%               | 98%                 |
| Wage                     | 7,116,128          | 7,116,128              | 7,071,728                 | 100%                 | 99%               | 99%                 |
| Non-Wage Reccurent       | 10,935,763         | 9,927,095              | 9,571,458                 | 91%                  | 88%               | 96%                 |
| Domestic Devt            | 1,572,100          | 1,588,020              | 1,576,719                 | 101%                 | 100%              | 99%                 |
| Donor Devt               | 300,000            | 94,087                 | 93,942                    | 31%                  | 31%               | 100%                |